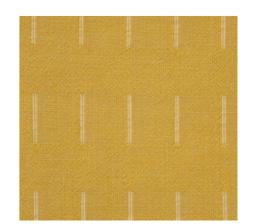

Wrekin face B White with blue-black accent

Clay Frame

Ashkirk face A Straw yellow with white accent

Rowridge face A (rotate 90 degrees for tall stool)

Cobalt Green Frame

Mendip face A  $\underline{\textbf{Belmont}}^{\text{ face B}}$  (rotate 90 degrees for tall stool) Hot orange with black + white Smoke grey fleck with white accent

<u>Chillerton</u> face A (rotate 90 degrees for tall stool) Straw yellow with white accent