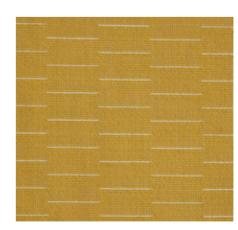

Wrekin face B White with blue-black accent

Clay Frame

Ashkirk face A Straw yellow with white accent

Rowridge face A (rotate 90 degrees for tall stool)

Cobalt Green Frame

Mendip face A  $\underline{\textbf{Belmont}}^{\text{ face B}}$  (rotate 90 degrees for tall stool) Hot orange with black + white Smoke grey fleck with white accent

<u>Chillerton</u> face A (rotate 90 degrees for tall stool) Straw yellow with white accent