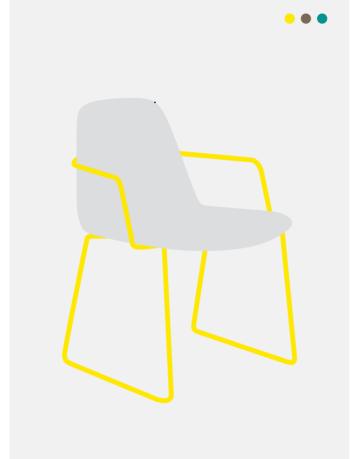

## Cebl chair

**Dimensions** W 58cm D 61cm H 81cm (back)

Meldrum face A

## Cadmium Yellow Frame

 $\underline{\text{Heathfield}}$  face A (rotate 90 degrees for tall stool) Smoke grey with white accent

 $\underline{\text{Caldbeck}}^{\,\text{face A}}$ Petrol green with black accent