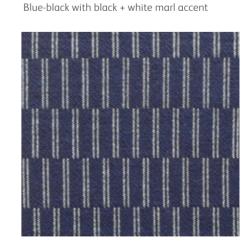

Wrekin face B White with blue-black accent

Clay Frame

Ashkirk face A Straw yellow with white accent

Rowridge face A (rotate 90 degrees for tall stool)

Cobalt Green Frame

Mendip face A  $\underline{\textbf{Belmont}}^{\text{ face B}}$  (rotate 90 degrees for tall stool) Hot orange with black + white Smoke grey fleck with white accent