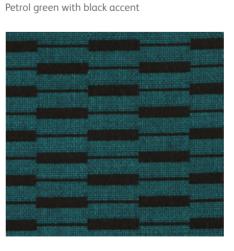

## Cadmium Yellow Frame

 $\underline{\text{Heathfield}}$  face A (rotate 90 degrees for tall stool) Smoke grey with white accent

 $\underline{\text{Caldbeck}}^{\,\text{face A}}$ Petrol green with black accent