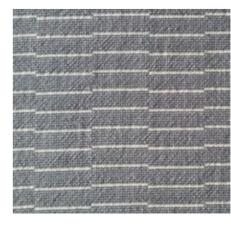

## Cadmium Yellow Frame

 $\underline{\text{Heathfield}}$  face A (rotate 90 degrees for tall stool) Smoke grey with white accent

 $\underline{\text{Caldbeck}}^{\,\text{face A}}$ Petrol green with black accent

Wrekin face B White with blue-black accent

Clay Frame

Ashkirk face A Straw yellow with white accent

Rowridge face A (rotate 90 degrees for tall stool)

Cobalt Green Frame

Mendip face A  $\underline{\textbf{Belmont}}^{\text{ face B}}$  (rotate 90 degrees for tall stool) Hot orange with black + white Smoke grey fleck with white accent