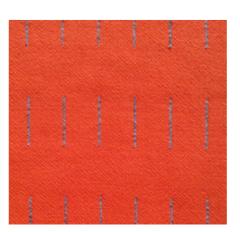

Wrekin face B White with blue-black accent

Clay Frame

Ashkirk face A Straw yellow with white accent

Rowridge face A (rotate 90 degrees for tall stool)

Cobalt Green Frame

Mendip face A  $\underline{\textbf{Belmont}}^{\text{ face B}}$  (rotate 90 degrees for tall stool) Hot orange with black + white Smoke grey fleck with white accent