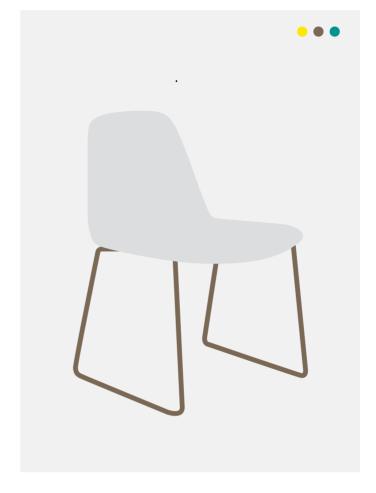

## Cebl arm chair

**Dimensions** W 58cm D 61cm

H 81cm (back)

H 47cm (seat)

## Cadmium Yellow Frame

 $\underline{\text{Heathfield}}$  face A (rotate 90 degrees for tall stool) Smoke grey with white accent

 $\underline{\text{Caldbeck}}^{\,\text{face A}}$ Petrol green with black accent