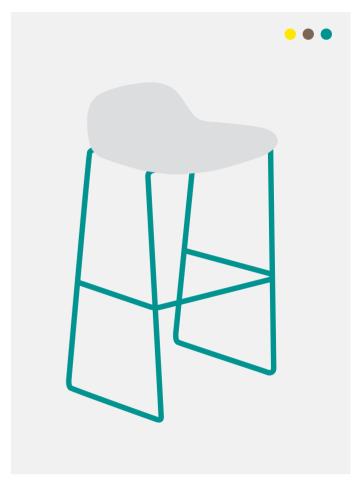

## Cebl tall stool

**Dimensions** W 47cm D 49cm H 90cm (back)

## Cadmium Yellow Frame

 $\underline{\text{Heathfield}}$  face A (rotate 90 degrees for tall stool) Smoke grey with white accent

 $\underline{\text{Caldbeck}}^{\,\text{face A}}$ Petrol green with black accent