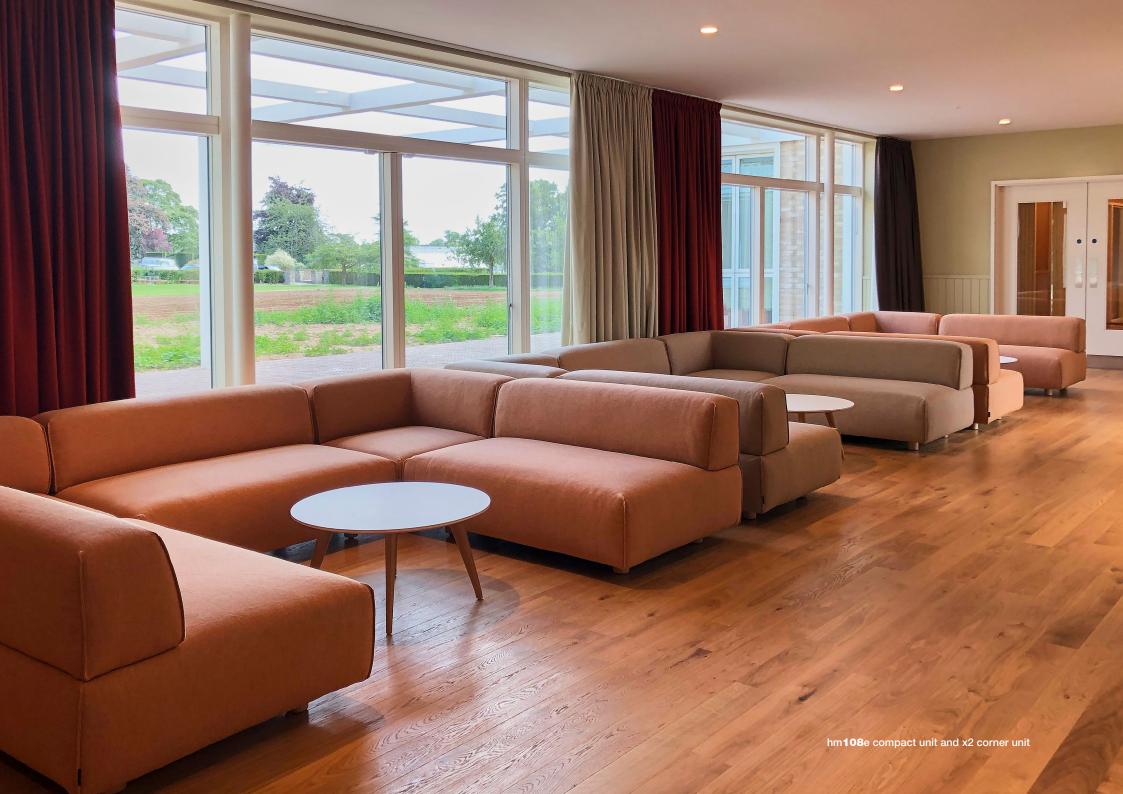

## hm108 Plump The hm108 sofa has earned the nickname A laptop table that hovers over the arm, and Since studying furniture and product design low coffee tables complete the range. Table at Nottingham Trent University and exhibiting 'Plump' expressing generous proportions, luxurious comfort and a relaxed, domestic tops come with an oak veneer finish and the his first designs at the Milan Salone in 2005, standard base colours are black or white. Magnus Long has rapidly gained recognition as aesthetic whilst meeting the demanding needs of the contract market. one of London's most accomplished designers. Having co-founded the prolific and award-Bespoke base colours and finishes can be Sofas, chairs and benches can be combined winning design collective Viable London, he specified. formally established his own practice in 2012 to with a full range of modular options, allowing flexible solutions for every environment, with For more information, click here. design furniture and products that are 'positive, understandable and relevant to their audience' multi-tone upholstery available on seats and backs. Either oak legs or plinths can be for both contract and domestic markets. He is specified, natural lacquered or dark stained. an associate lecturer at Central Saint Martins hm108d single seat, m 2-seat and w chaise longue with assorted cushions