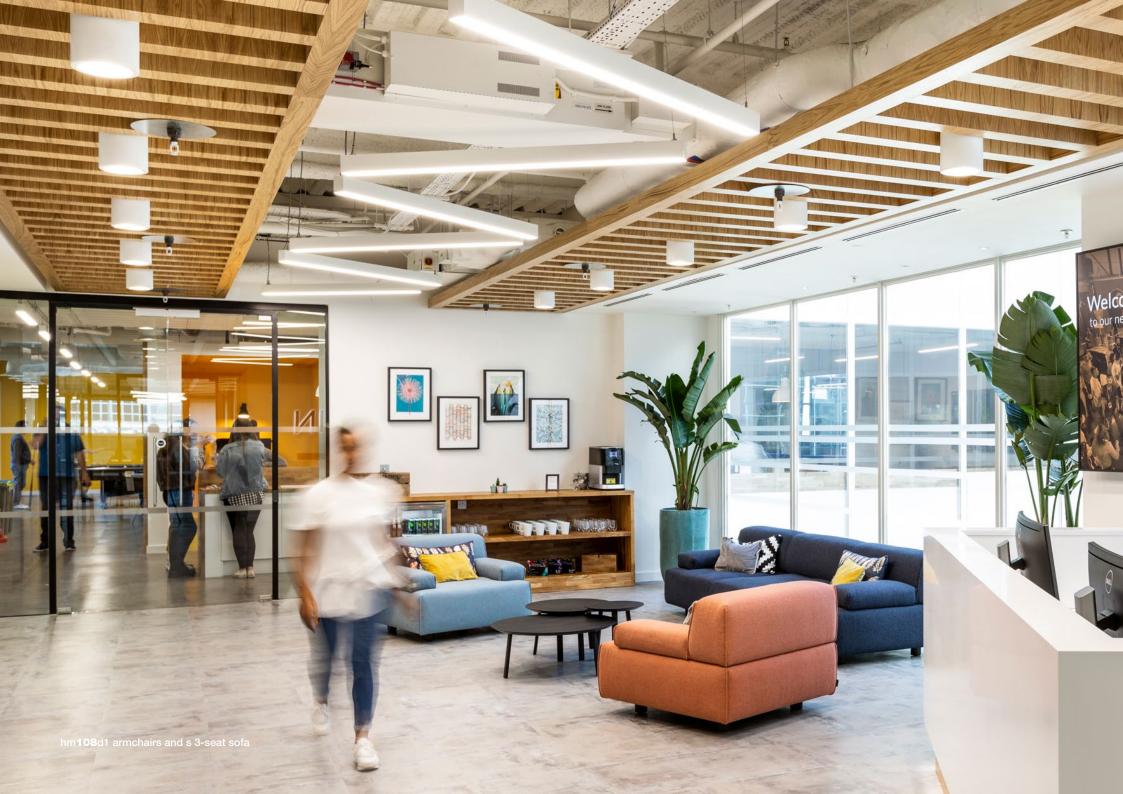

## hm108 Plump The hm108 sofa has earned the nickname A laptop table that hovers over the arm, and Since studying furniture and product design low coffee tables complete the range. Table at Nottingham Trent University and exhibiting 'Plump' expressing generous proportions, luxurious comfort and a relaxed, domestic tops come with an oak veneer finish and the his first designs at the Milan Salone in 2005, standard base colours are black or white. Magnus Long has rapidly gained recognition as aesthetic whilst meeting the demanding needs of the contract market. one of London's most accomplished designers. Having co-founded the prolific and award-Bespoke base colours and finishes can be Sofas, chairs and benches can be combined winning design collective Viable London, he specified. formally established his own practice in 2012 to with a full range of modular options, allowing flexible solutions for every environment, with For more information, click here. design furniture and products that are 'positive, understandable and relevant to their audience' multi-tone upholstery available on seats and backs. Either oak legs or plinths can be for both contract and domestic markets. He is specified, natural lacquered or dark stained. an associate lecturer at Central Saint Martins hm108d single seat, m 2-seat and w chaise longue with assorted cushions