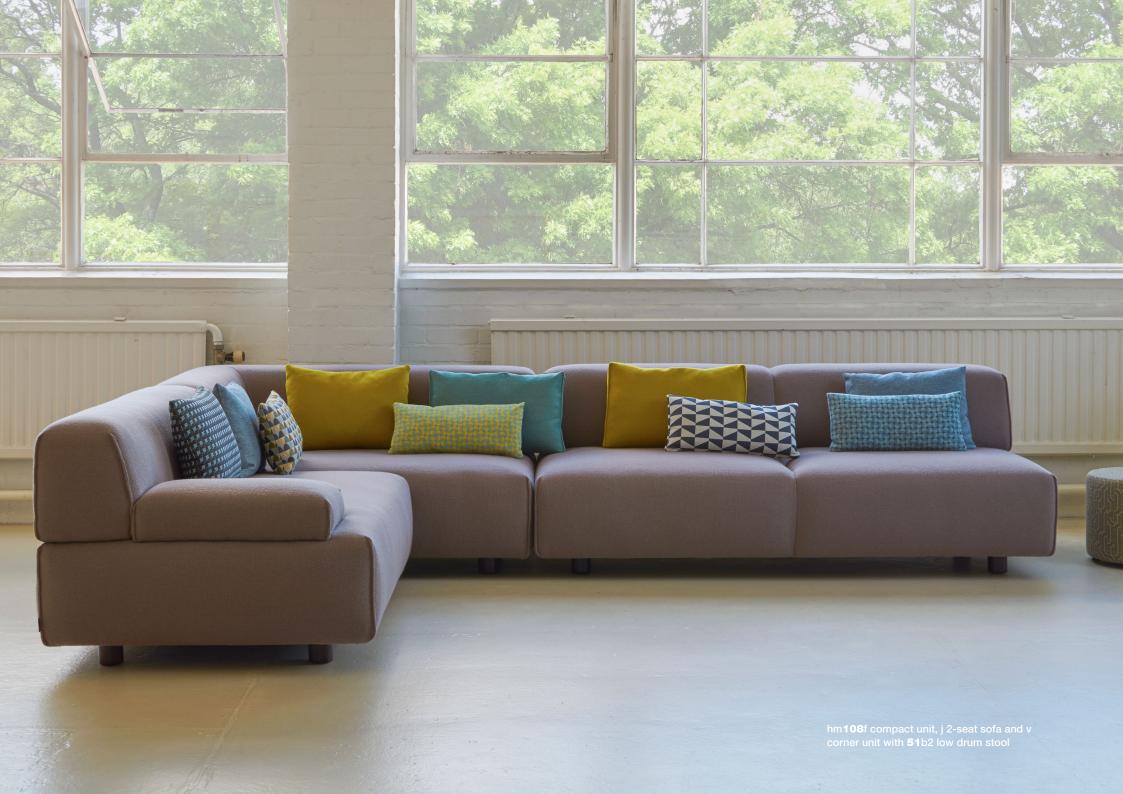

## hm108 Plump The hm108 sofa has earned the nickname A laptop table that hovers over the arm, and Since studying furniture and product design low coffee tables complete the range. Table at Nottingham Trent University and exhibiting 'Plump' expressing generous proportions, luxurious comfort and a relaxed, domestic tops come with an oak veneer finish and the his first designs at the Milan Salone in 2005, standard base colours are black or white. Magnus Long has rapidly gained recognition as aesthetic whilst meeting the demanding needs of the contract market. one of London's most accomplished designers. Having co-founded the prolific and award-Bespoke base colours and finishes can be Sofas, chairs and benches can be combined winning design collective Viable London, he specified. formally established his own practice in 2012 to with a full range of modular options, allowing flexible solutions for every environment, with For more information, click here. design furniture and products that are 'positive, understandable and relevant to their audience' multi-tone upholstery available on seats and backs. Either oak legs or plinths can be for both contract and domestic markets. He is specified, natural lacquered or dark stained. an associate lecturer at Central Saint Martins hm108d single seat, m 2-seat and w chaise longue with assorted cushions