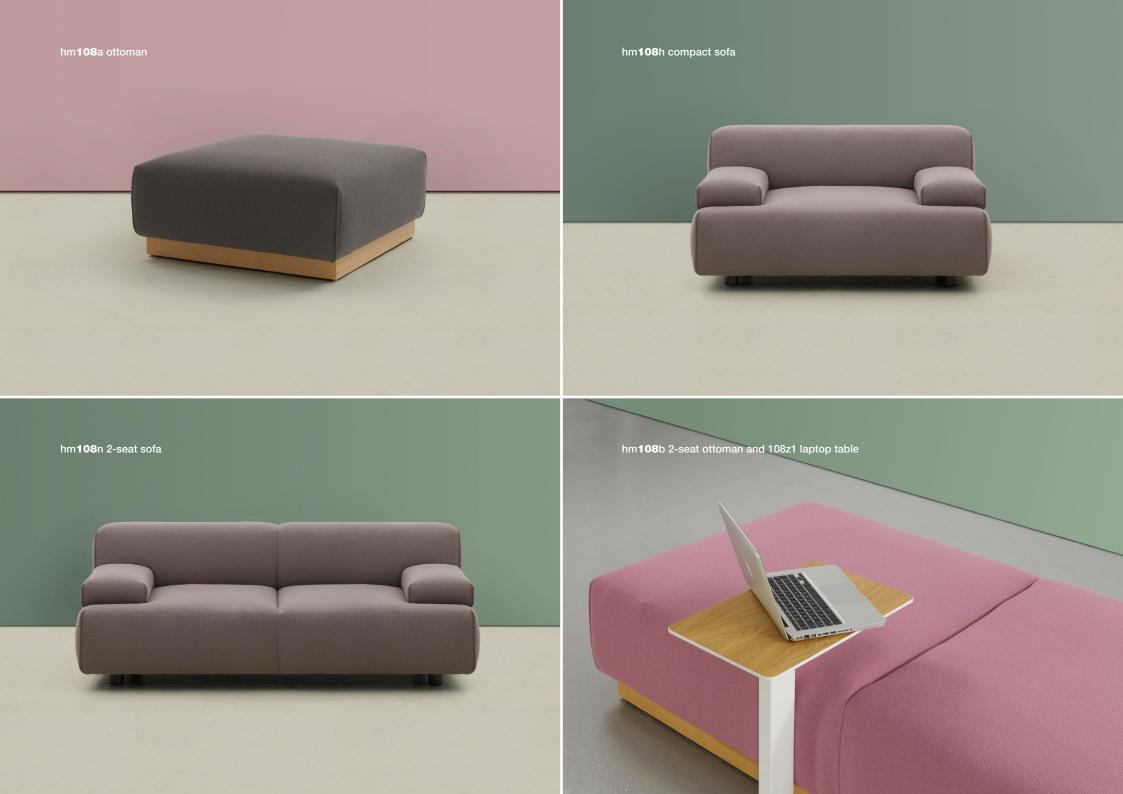

## hm108 Plump The hm108 sofa has earned the nickname A laptop table that hovers over the arm, and Since studying furniture and product design low coffee tables complete the range. Table at Nottingham Trent University and exhibiting 'Plump' expressing generous proportions, luxurious comfort and a relaxed, domestic tops come with an oak veneer finish and the his first designs at the Milan Salone in 2005, standard base colours are black or white. Magnus Long has rapidly gained recognition as aesthetic whilst meeting the demanding needs of the contract market. one of London's most accomplished designers. Having co-founded the prolific and award-Bespoke base colours and finishes can be Sofas, chairs and benches can be combined winning design collective Viable London, he specified. formally established his own practice in 2012 to with a full range of modular options, allowing flexible solutions for every environment, with For more information, click here. design furniture and products that are 'positive, understandable and relevant to their audience' multi-tone upholstery available on seats and backs. Either oak legs or plinths can be for both contract and domestic markets. He is specified, natural lacquered or dark stained. an associate lecturer at Central Saint Martins hm108d single seat, m 2-seat and w chaise longue with assorted cushions