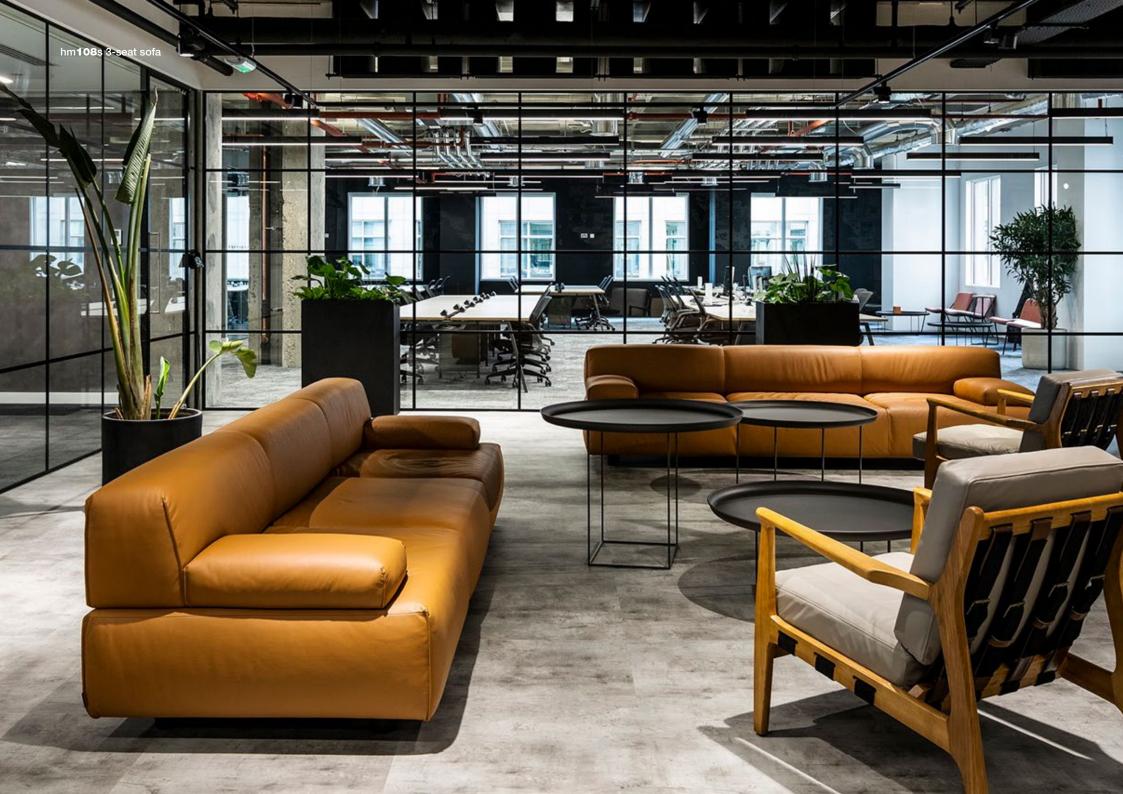

## hm108 Plump The hm108 sofa has earned the nickname A laptop table that hovers over the arm, and Since studying furniture and product design low coffee tables complete the range. Table at Nottingham Trent University and exhibiting 'Plump' expressing generous proportions, luxurious comfort and a relaxed, domestic tops come with an oak veneer finish and the his first designs at the Milan Salone in 2005, standard base colours are black or white. Magnus Long has rapidly gained recognition as aesthetic whilst meeting the demanding needs of the contract market. one of London's most accomplished designers. Having co-founded the prolific and award-Bespoke base colours and finishes can be Sofas, chairs and benches can be combined winning design collective Viable London, he specified. formally established his own practice in 2012 to with a full range of modular options, allowing flexible solutions for every environment, with For more information, click here. design furniture and products that are 'positive, understandable and relevant to their audience' multi-tone upholstery available on seats and backs. Either oak legs or plinths can be for both contract and domestic markets. He is specified, natural lacquered or dark stained. an associate lecturer at Central Saint Martins hm108d single seat, m 2-seat and w chaise longue with assorted cushions