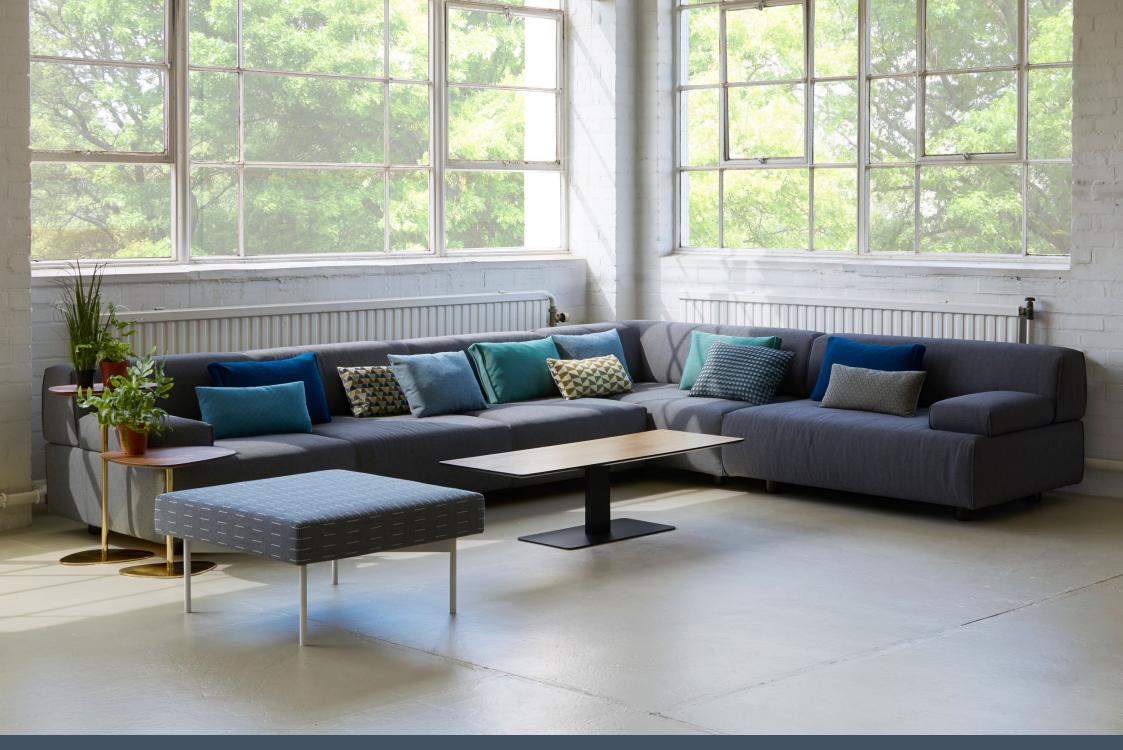

## hm108 Plump The hm108 sofa has earned the nickname A laptop table that hovers over the arm, and Since studying furniture and product design low coffee tables complete the range. Table at Nottingham Trent University and exhibiting 'Plump' expressing generous proportions, luxurious comfort and a relaxed, domestic tops come with an oak veneer finish and the his first designs at the Milan Salone in 2005, standard base colours are black or white. Magnus Long has rapidly gained recognition as aesthetic whilst meeting the demanding needs of the contract market. one of London's most accomplished designers. Having co-founded the prolific and award-Bespoke base colours and finishes can be Sofas, chairs and benches can be combined winning design collective Viable London, he specified. formally established his own practice in 2012 to with a full range of modular options, allowing flexible solutions for every environment, with For more information, click here. design furniture and products that are 'positive, understandable and relevant to their audience' multi-tone upholstery available on seats and backs. Either oak legs or plinths can be for both contract and domestic markets. He is specified, natural lacquered or dark stained. an associate lecturer at Central Saint Martins hm108d single seat, m 2-seat and w chaise longue with assorted cushions