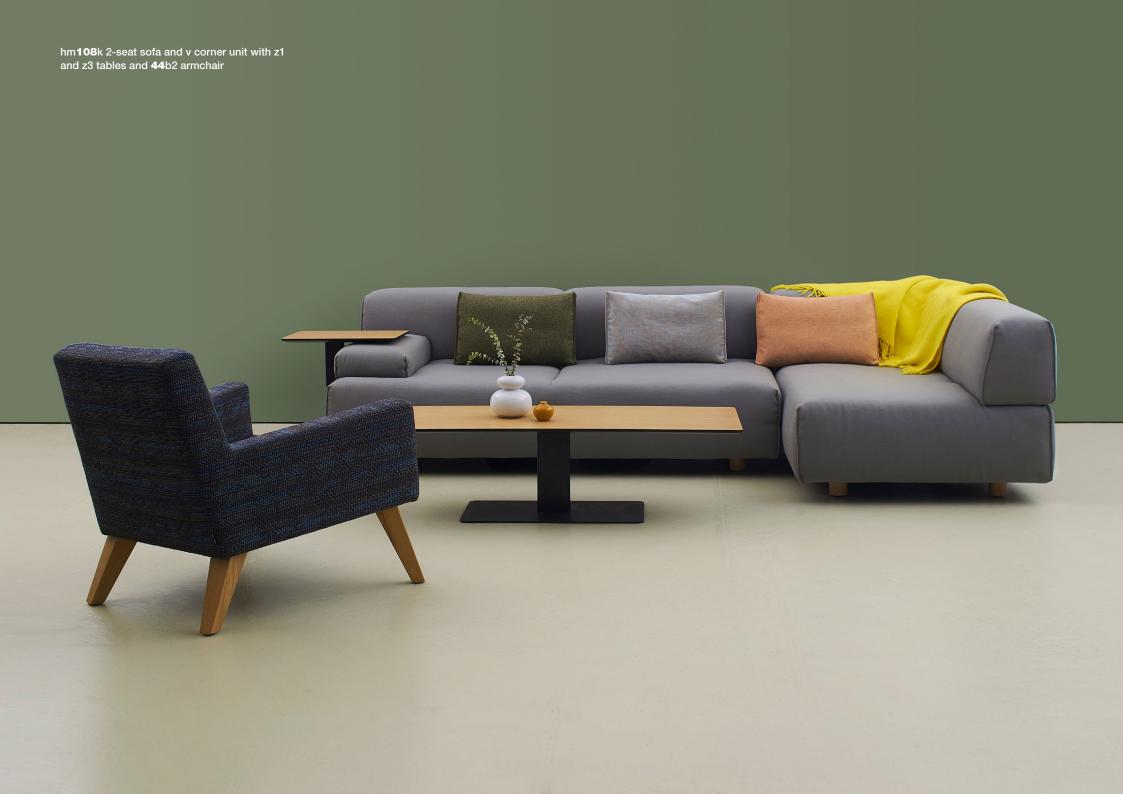

## hm108 Plump The hm108 sofa has earned the nickname A laptop table that hovers over the arm, and Since studying furniture and product design low coffee tables complete the range. Table at Nottingham Trent University and exhibiting 'Plump' expressing generous proportions, luxurious comfort and a relaxed, domestic tops come with an oak veneer finish and the his first designs at the Milan Salone in 2005, standard base colours are black or white. Magnus Long has rapidly gained recognition as aesthetic whilst meeting the demanding needs of the contract market. one of London's most accomplished designers. Having co-founded the prolific and award-Bespoke base colours and finishes can be Sofas, chairs and benches can be combined winning design collective Viable London, he specified. formally established his own practice in 2012 to with a full range of modular options, allowing flexible solutions for every environment, with For more information, click here. design furniture and products that are 'positive, understandable and relevant to their audience' multi-tone upholstery available on seats and backs. Either oak legs or plinths can be for both contract and domestic markets. He is specified, natural lacquered or dark stained. an associate lecturer at Central Saint Martins hm108d single seat, m 2-seat and w chaise longue with assorted cushions