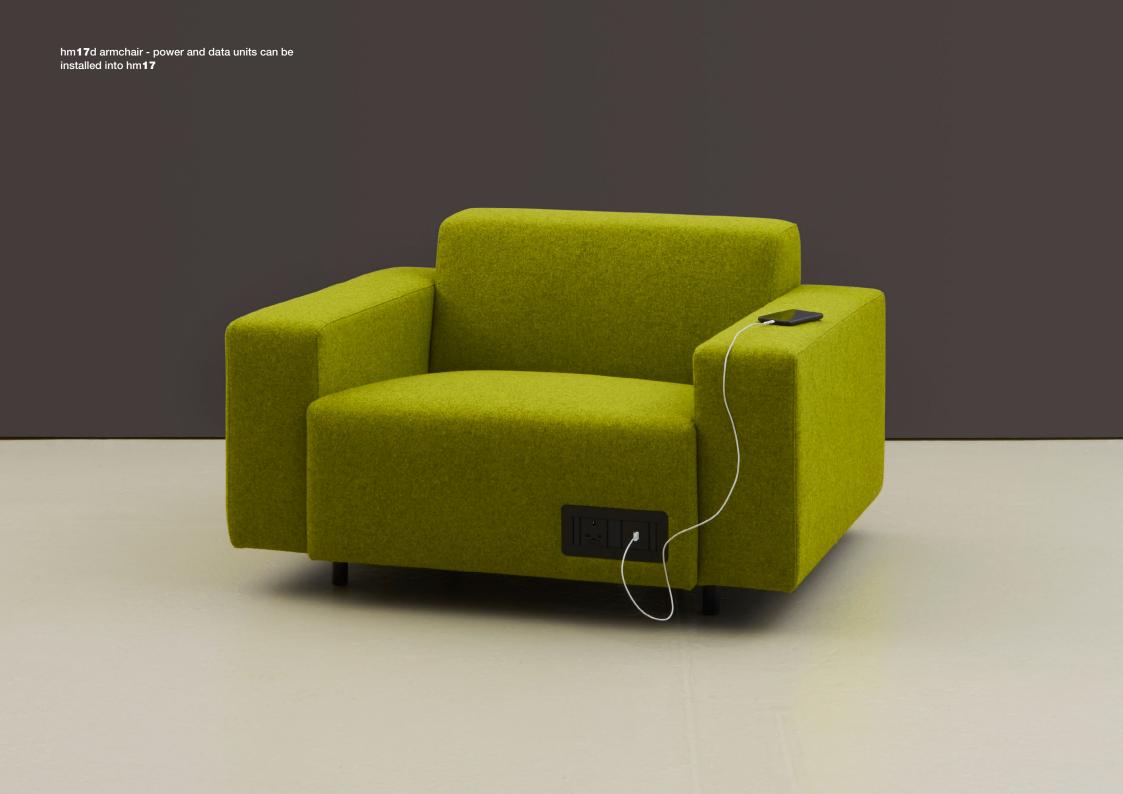

## hm17 Mode

|     | w<br>d<br>h        |    |     | w<br>d<br>h         |              | w<br>d<br>h         |
|-----|--------------------|----|-----|---------------------|--------------|---------------------|
| 17a | 730<br>930<br>630  | 1  | 17h | 1900<br>930<br>630  | 17p          | 930<br>930<br>330   |
| 17b | 960<br>930<br>630  |    | 17i | 2130<br>930<br>630  | 17q          | 730<br>1540<br>630  |
| 17c | 960<br>930<br>630  |    | 17j | 2360<br>930<br>630  | 17r          | 960<br>1540<br>630  |
| 17d | 1070<br>930<br>630 | 1  | 17k | 2360<br>930<br>630  | 17s          | 960<br>1540<br>630  |
| 17e | 1430<br>930<br>630 |    | 171 | 2600<br>930<br>630  | 17t          | 1190<br>1540<br>630 |
| 17f | 1660<br>930<br>630 | 17 | 7m  | 1030<br>1030<br>630 | seat height: | 330                 |
| 17g | 1660<br>930<br>630 | 1  | 7n  | 700<br>500<br>330   |              |                     |