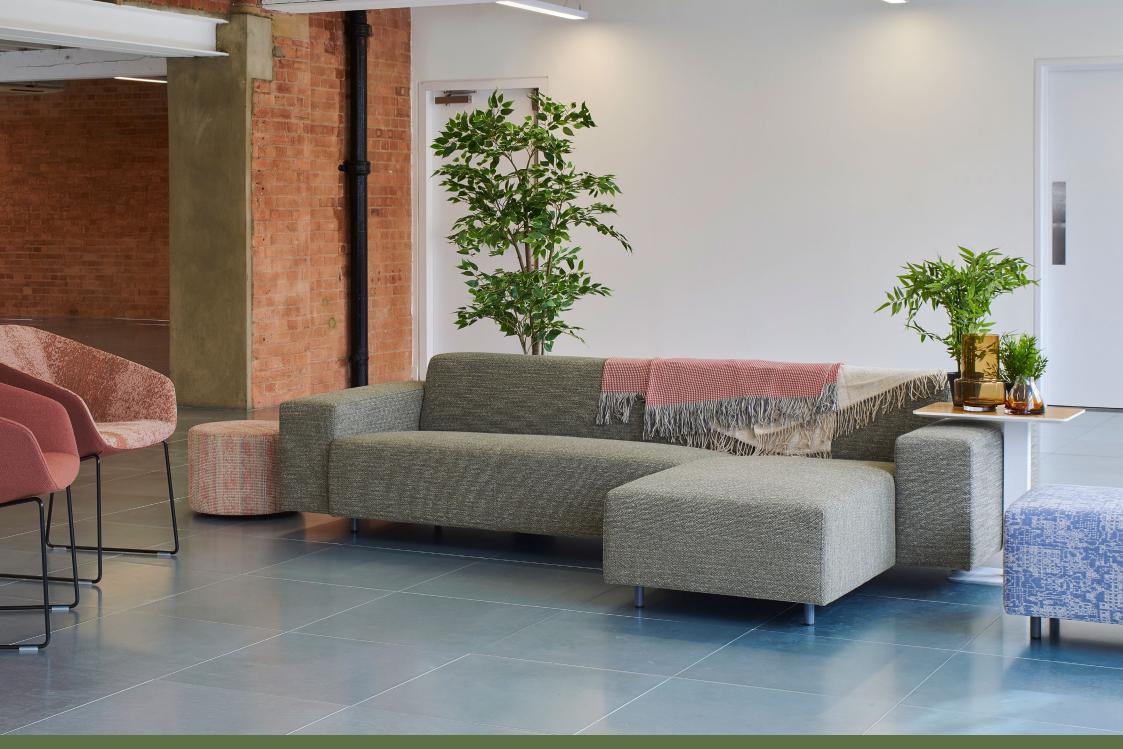

## hm17 Mode

|     | w<br>d<br>h        |    |     | w<br>d<br>h         |              | w<br>d<br>h         |
|-----|--------------------|----|-----|---------------------|--------------|---------------------|
| 17a | 730<br>930<br>630  | 1  | 17h | 1900<br>930<br>630  | 17p          | 930<br>930<br>330   |
| 17b | 960<br>930<br>630  |    | 17i | 2130<br>930<br>630  | 17q          | 730<br>1540<br>630  |
| 17c | 960<br>930<br>630  |    | 17j | 2360<br>930<br>630  | 17r          | 960<br>1540<br>630  |
| 17d | 1070<br>930<br>630 | 1  | 17k | 2360<br>930<br>630  | 17s          | 960<br>1540<br>630  |
| 17e | 1430<br>930<br>630 |    | 171 | 2600<br>930<br>630  | 17t          | 1190<br>1540<br>630 |
| 17f | 1660<br>930<br>630 | 17 | 7m  | 1030<br>1030<br>630 | seat height: | 330                 |
| 17g | 1660<br>930<br>630 | 1  | 7n  | 700<br>500<br>330   |              |                     |