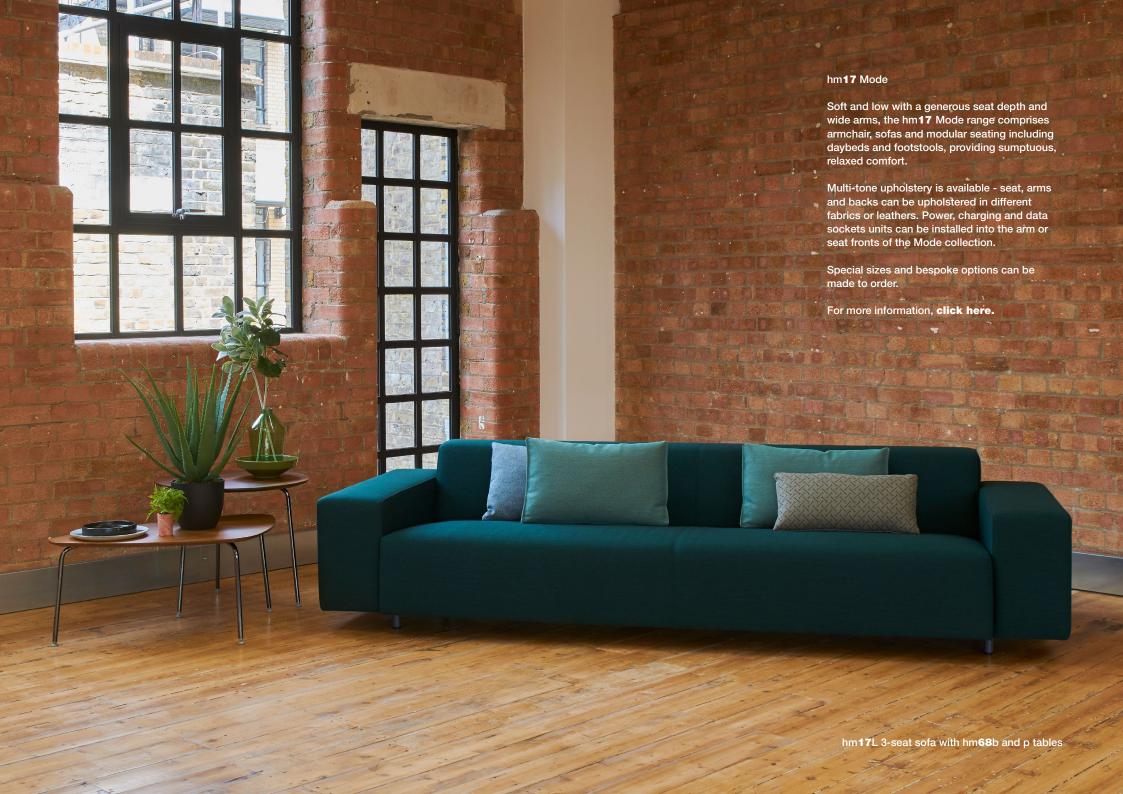

## hm17 Mode

|     | w<br>d<br>h        |    |     | w<br>d<br>h         |              | w<br>d<br>h         |
|-----|--------------------|----|-----|---------------------|--------------|---------------------|
| 17a | 730<br>930<br>630  | 1  | 17h | 1900<br>930<br>630  | 17p          | 930<br>930<br>330   |
| 17b | 960<br>930<br>630  |    | 17i | 2130<br>930<br>630  | 17q          | 730<br>1540<br>630  |
| 17c | 960<br>930<br>630  |    | 17j | 2360<br>930<br>630  | 17r          | 960<br>1540<br>630  |
| 17d | 1070<br>930<br>630 | 1  | 17k | 2360<br>930<br>630  | 17s          | 960<br>1540<br>630  |
| 17e | 1430<br>930<br>630 |    | 171 | 2600<br>930<br>630  | 17t          | 1190<br>1540<br>630 |
| 17f | 1660<br>930<br>630 | 17 | 7m  | 1030<br>1030<br>630 | seat height: | 330                 |
| 17g | 1660<br>930<br>630 | 1  | 7n  | 700<br>500<br>330   |              |                     |