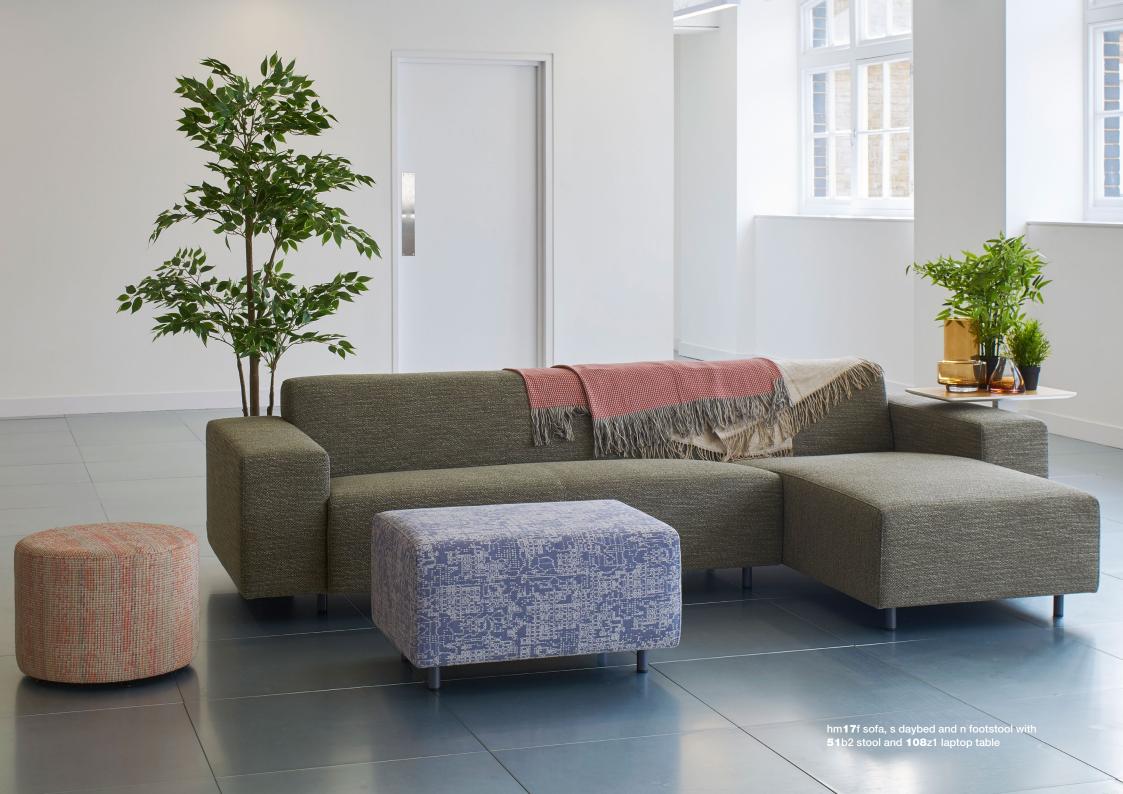

## hm17 Mode

|     | w<br>d<br>h        |    |     | w<br>d<br>h         |              | w<br>d<br>h         |
|-----|--------------------|----|-----|---------------------|--------------|---------------------|
| 17a | 730<br>930<br>630  | 1  | 17h | 1900<br>930<br>630  | 17p          | 930<br>930<br>330   |
| 17b | 960<br>930<br>630  |    | 17i | 2130<br>930<br>630  | 17q          | 730<br>1540<br>630  |
| 17c | 960<br>930<br>630  |    | 17j | 2360<br>930<br>630  | 17r          | 960<br>1540<br>630  |
| 17d | 1070<br>930<br>630 | 1  | 17k | 2360<br>930<br>630  | 17s          | 960<br>1540<br>630  |
| 17e | 1430<br>930<br>630 |    | 171 | 2600<br>930<br>630  | 17t          | 1190<br>1540<br>630 |
| 17f | 1660<br>930<br>630 | 17 | 7m  | 1030<br>1030<br>630 | seat height: | 330                 |
| 17g | 1660<br>930<br>630 | 1  | 7n  | 700<br>500<br>330   |              |                     |