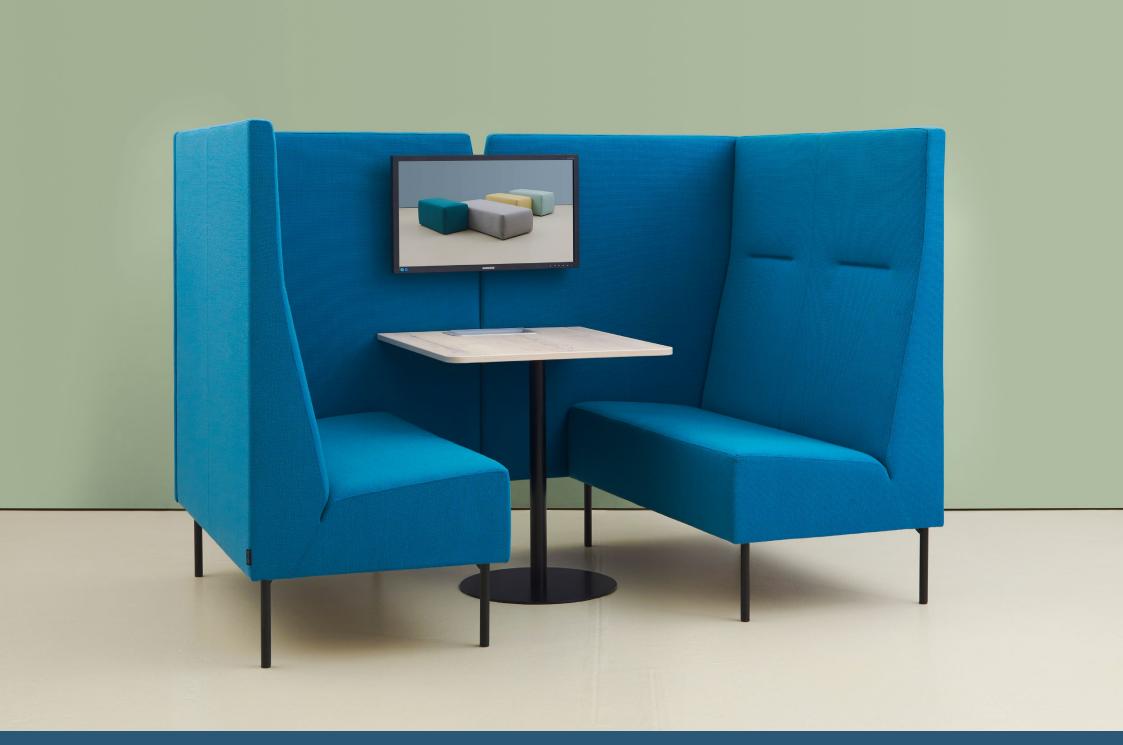

## hm19 Reveal

A modular booth and privacy seating system designed to meet the flexible needs of our working environments. Reveal provides sanctuary for private working as well as space for collaboration.

The seating options are available in five seat widths with high or low back options and can be ordered as chairs and sofas with dual side panels, or configured into booth seating using the booth panels and tables.

Designed in house and made at our north London factory, Reveal offers the quality and meticulous detail that is synonymous with our established brand.

Power, charging and data units can be mounted in the table tops and presentation screens can be mounted on the booth panels.