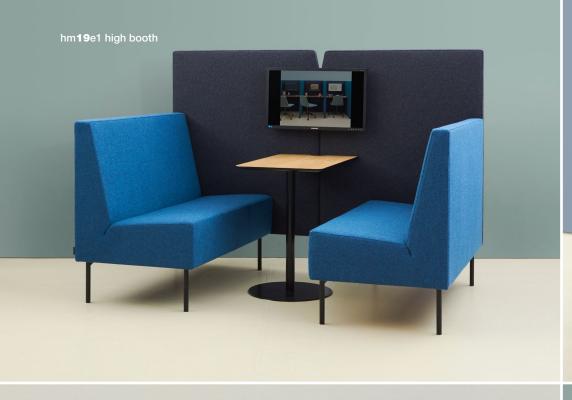

The seating options are available in five seat widths with high or low back options and can be ordered as chairs and sofas with dual side panels, or configured into booth seating using the booth panels and tables.

Designed in house and made at our north London factory, Reveal offers the quality and meticulous detail that is synonymous with our established brand.

Power, charging and data units can be mounted in the table tops and presentation screens can be mounted on the booth panels.