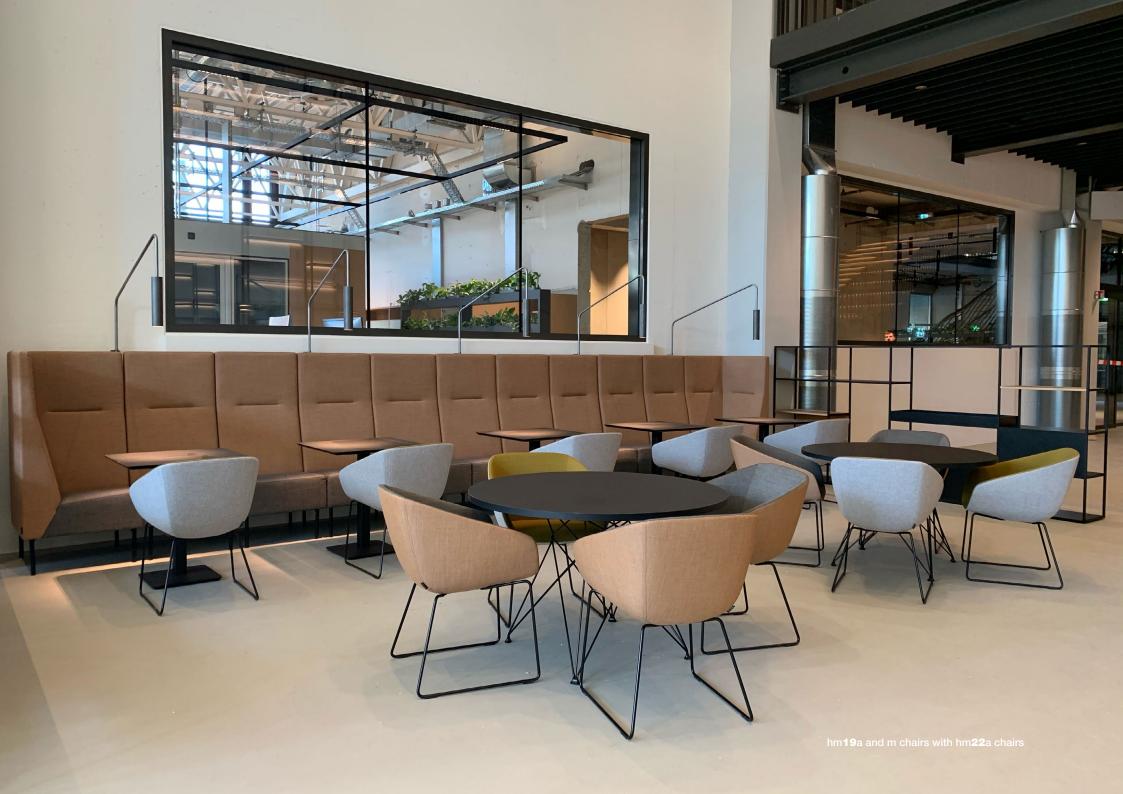

## hm19 Reveal

A modular booth and privacy seating system designed to meet the flexible needs of our working environments. Reveal provides sanctuary for private working as well as space for collaboration.

The seating options are available in five seat widths with high or low back options and can be ordered as chairs and sofas with dual side panels, or configured into booth seating using the booth panels and tables.

Designed in house and made at our north London factory, Reveal offers the quality and meticulous detail that is synonymous with our established brand.

Power, charging and data units can be mounted in the table tops and presentation screens can be mounted on the booth panels.