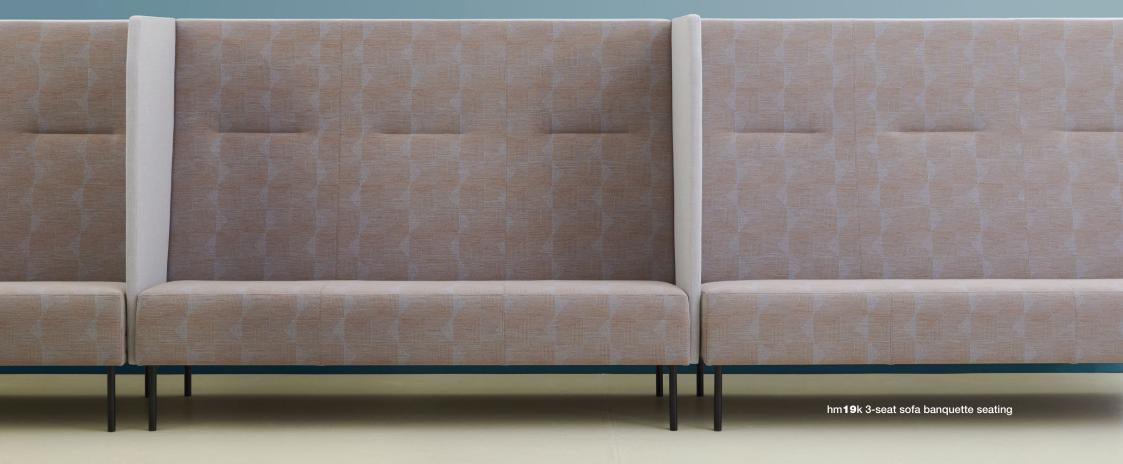

## hm19 Reveal

A modular booth and privacy seating system designed to meet the flexible needs of our working environments. Reveal provides sanctuary for private working as well as space for collaboration.

The seating options are available in five seat widths with high or low back options and can be ordered as chairs and sofas with dual side panels, or configured into booth seating using the booth panels and tables.

Designed in house and made at our north London factory, Reveal offers the quality and meticulous detail that is synonymous with our established brand.

Power, charging and data units can be mounted in the table tops and presentation screens can be mounted on the booth panels.