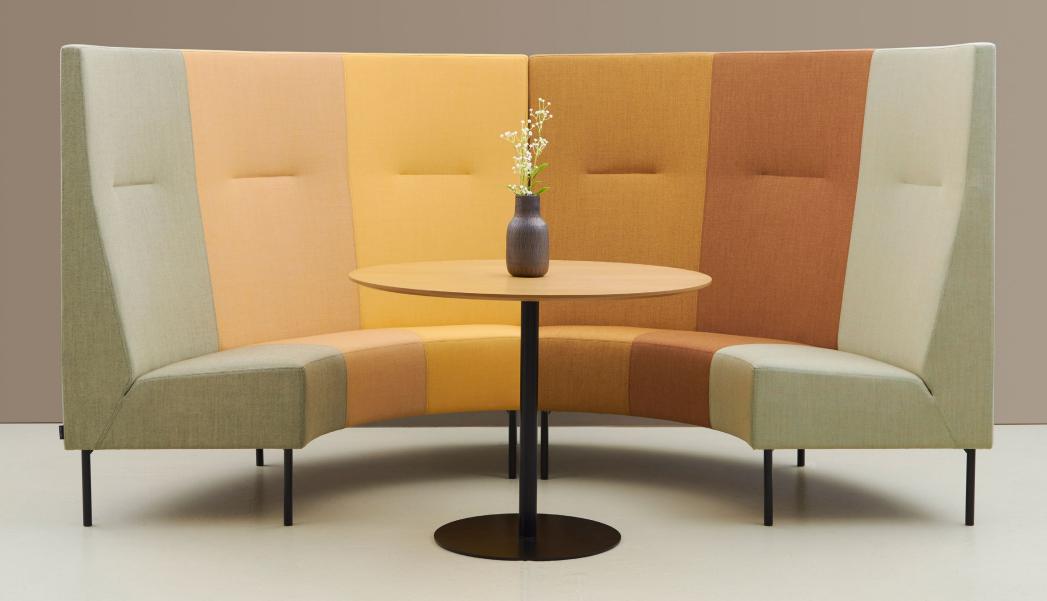

## hm19 Reveal

A modular booth and privacy seating system designed to meet the flexible needs of our working environments. Reveal provides sanctuary for private working as well as space for collaboration.

The seating options are available in five seat widths with high or low back options and can be ordered as chairs and sofas with dual side panels, or configured into booth seating using the booth panels and tables.

Designed in house and made at our north London factory, Reveal offers the quality and meticulous detail that is synonymous with our established brand.

Power, charging and data units can be mounted in the table tops and presentation screens can be mounted on the booth panels.