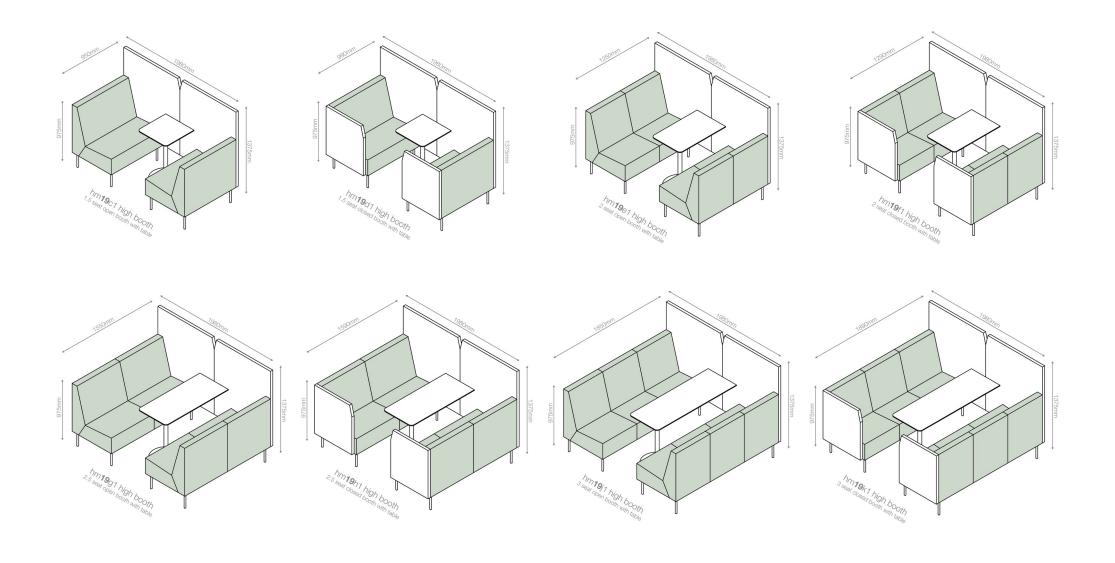

## hm19 Reveal

A modular booth and privacy seating system designed to meet the flexible needs of our working environments. Reveal provides sanctuary for private working as well as space for collaboration.

The seating options are available in five seat widths with high or low back options and can be ordered as chairs and sofas with dual side panels, or configured into booth seating using the booth panels and tables.

Designed in house and made at our north London factory, Reveal offers the quality and meticulous detail that is synonymous with our established brand.

Power, charging and data units can be mounted in the table tops and presentation screens can be mounted on the booth panels.