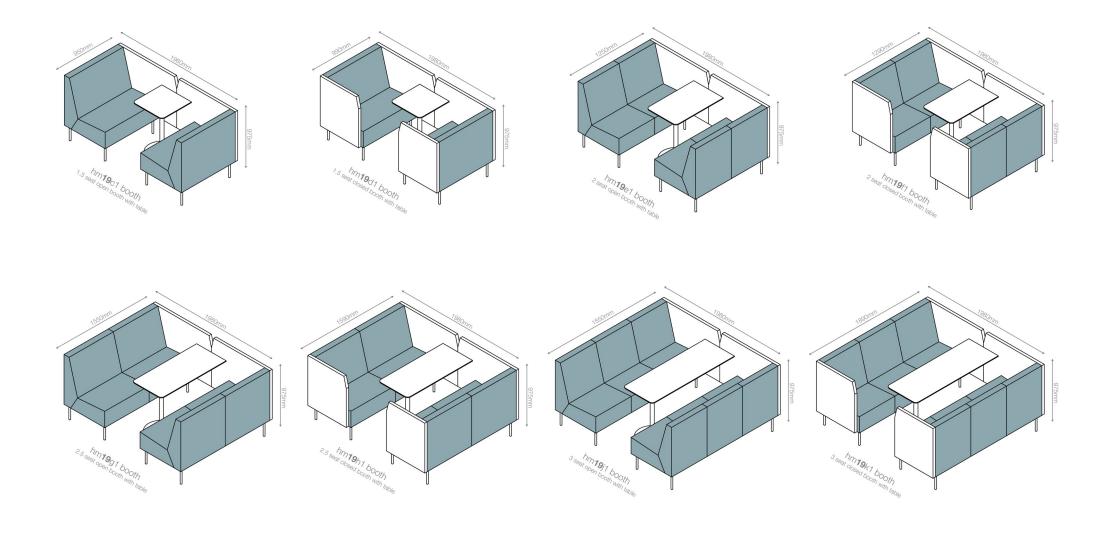

## hm19 Reveal

A modular booth and privacy seating system designed to meet the flexible needs of our working environments. Reveal provides sanctuary for private working as well as space for collaboration.

The seating options are available in five seat widths with high or low back options and can be ordered as chairs and sofas with dual side panels, or configured into booth seating using the booth panels and tables.

Designed in house and made at our north London factory, Reveal offers the quality and meticulous detail that is synonymous with our established brand.

Power, charging and data units can be mounted in the table tops and presentation screens can be mounted on the booth panels.