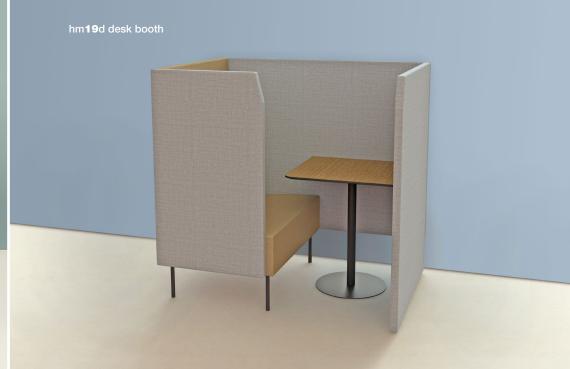

The seating options are available in five seat widths with high or low back options and can be ordered as chairs and sofas with dual side panels, or configured into booth seating using the booth panels and tables.