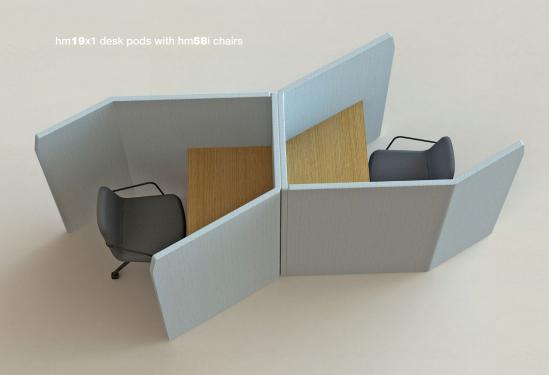

The seating options are available in five seat widths with high or low back options and can be ordered as chairs and sofas with dual side panels, or configured into booth seating using the booth panels and tables.

Designed in house and made at our north London factory, Reveal offers the quality and meticulous detail that is synonymous with our established brand.

Power, charging and data units can be mounted in the table tops and presentation screens can be mounted on the booth panels.