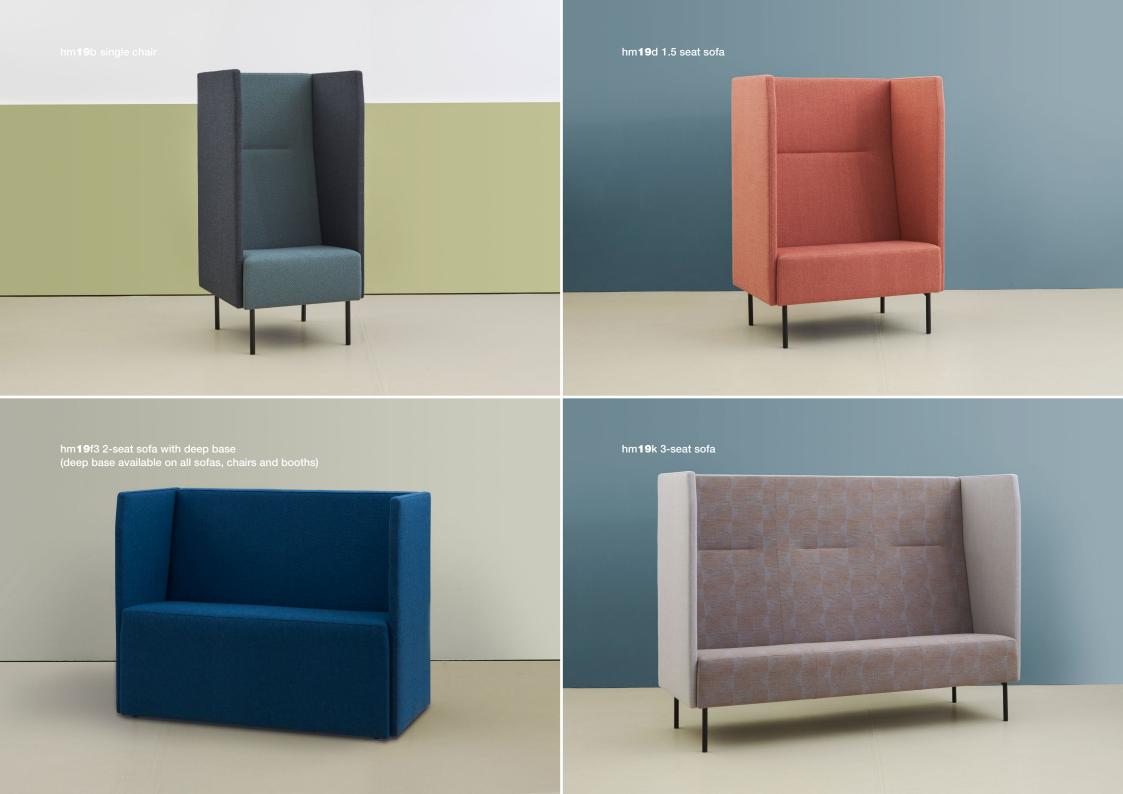

## hm19 Reveal

A modular booth and privacy seating system designed to meet the flexible needs of our working environments. Reveal provides sanctuary for private working as well as space for collaboration.

The seating options are available in five seat widths with high or low back options and can be ordered as chairs and sofas with dual side panels, or configured into booth seating using the booth panels and tables.