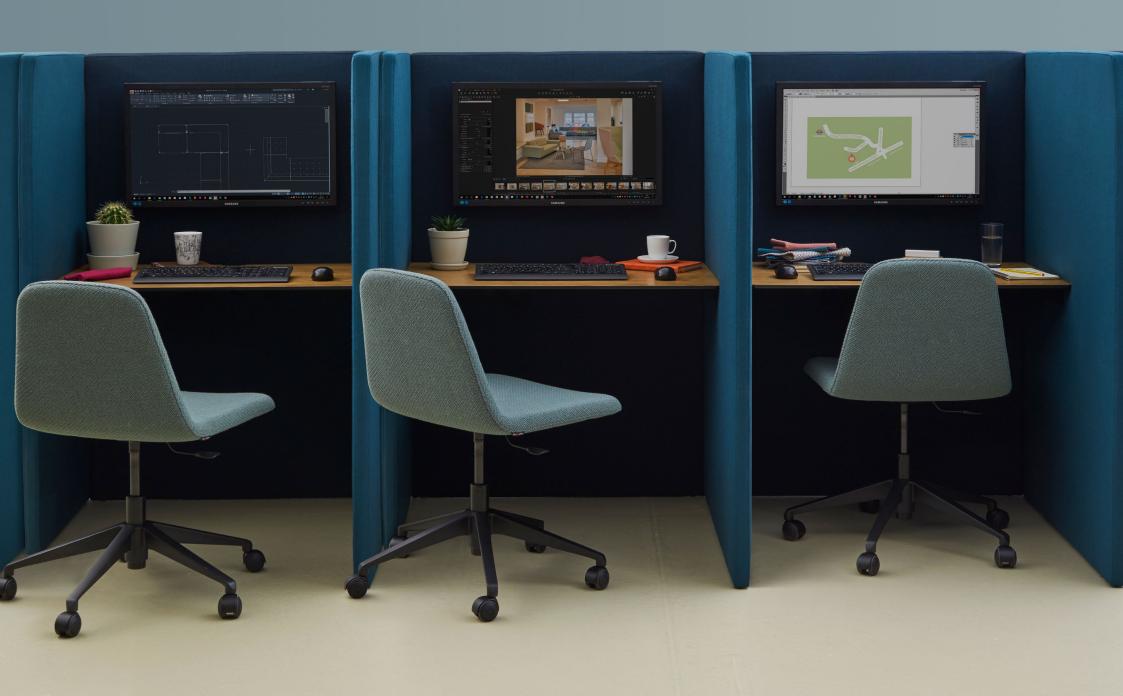

## hm19 Reveal

A modular booth and privacy seating system designed to meet the flexible needs of our working environments. Reveal provides sanctuary for private working as well as space for collaboration.

The seating options are available in five seat widths with high or low back options and can be ordered as chairs and sofas with dual side panels, or configured into booth seating using the booth panels and tables.

Designed in house and made at our north London factory, Reveal offers the quality and meticulous detail that is synonymous with our established brand.

Power, charging and data units can be mounted in the table tops and presentation screens can be mounted on the booth panels.