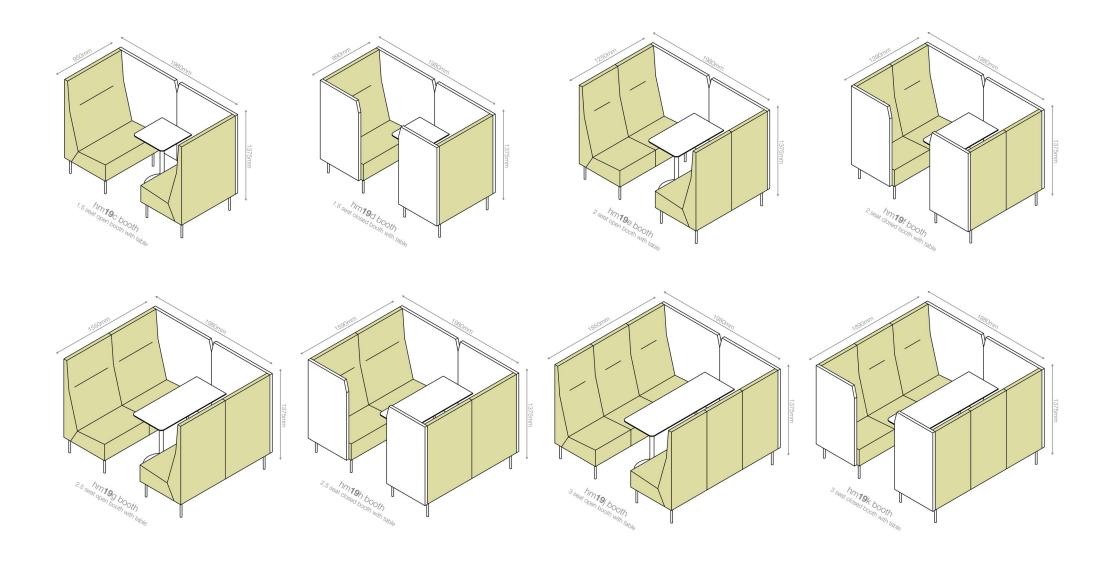

The seating options are available in five seat widths with high or low back options and can be ordered as chairs and sofas with dual side panels, or configured into booth seating using the booth panels and tables.

Designed in house and made at our north London factory, Reveal offers the quality and meticulous detail that is synonymous with our established brand.

Power, charging and data units can be mounted in the table tops and presentation screens can be mounted on the booth panels.