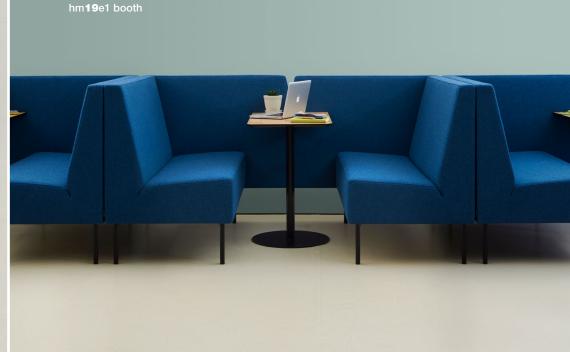

The seating options are available in five seat widths with high or low back options and can be ordered as chairs and sofas with dual side panels, or configured into booth seating using the booth panels and tables.

Designed in house and made at our north London factory, Reveal offers the quality and meticulous detail that is synonymous with our established brand.

Power, charging and data units can be mounted in the table tops and presentation screens can be mounted on the booth panels.