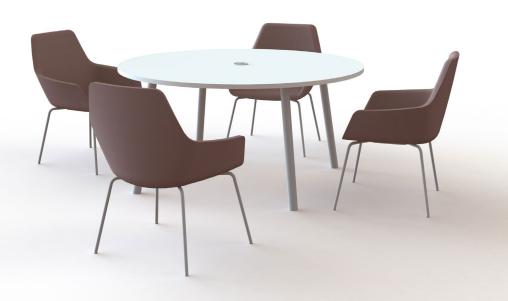

## hm21e Equinox with hm22d Carlo swivel armchairs

hm**21**b Equinox with hm**86**b Lucas 4-leg armchairs

hm21h Equinox with hm58a Rae chairs

| hm <b>21</b> Equinox<br>design: Robin Phillips | w<br>d<br>h                    | w<br>d<br>h                    |
|------------------------------------------------|--------------------------------|--------------------------------|
|                                                | Ø1200<br>-<br><b>21a</b> 730   | 1200<br>1200<br><b>21f</b> 730 |
|                                                | Ø1500<br>-<br><b>21b</b> 730   | 2000<br>1000<br><b>21g</b> 730 |
|                                                | Ø2000<br>-<br><b>21c</b> 730   | 1000                           |
|                                                | 2000<br>1000<br><b>21d</b> 730 | 1000                           |
| Showroom                                       | 2400<br>1200<br><b>21e</b> 730 | 1000                           |