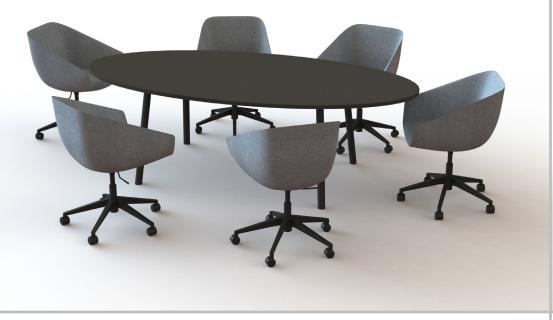

## hm21e Equinox with hm22d Carlo swivel armchairs

hm**21**b Equinox with hm**86**b Lucas 4-leg armchairs

hm21h Equinox with hm58a Rae chairs

| hm <b>21</b> Equinox<br>design: Robin Phillips | w<br>d<br>h                    | w<br>d<br>h                    |
|------------------------------------------------|--------------------------------|--------------------------------|
|                                                | Ø1200<br>-<br><b>21a</b> 730   | 1200<br>1200<br><b>21f</b> 730 |
|                                                | Ø1500<br>-<br><b>21b</b> 730   | 2000<br>1000<br><b>21g</b> 730 |
|                                                | Ø2000<br>-<br><b>21c</b> 730   | 1000                           |
|                                                | 2000<br>1000<br><b>21d</b> 730 | 1000                           |
| Showroom                                       | 2400<br>1200<br><b>21e</b> 730 | 1000                           |