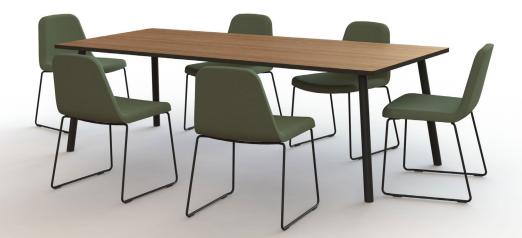

## hm21e Equinox with hm22d Carlo swivel armchairs

hm**21**b Equinox with hm**86**b Lucas 4-leg armchairs

hm21h Equinox with hm58a Rae chairs

| hm <b>21</b> Equinox<br>design: Robin Phillips | w<br>d<br>h                    | w<br>d<br>h                    |
|------------------------------------------------|--------------------------------|--------------------------------|
|                                                | Ø1200<br>-<br><b>21a</b> 730   | 1200<br>1200<br><b>21f</b> 730 |
|                                                | Ø1500<br>-<br><b>21b</b> 730   | 2000<br>1000<br><b>21g</b> 730 |
|                                                | Ø2000<br>-<br><b>21c</b> 730   | 1000                           |
|                                                | 2000<br>1000<br><b>21d</b> 730 | 1000                           |
| Showroom                                       | 2400<br>1200<br><b>21e</b> 730 | 1000                           |