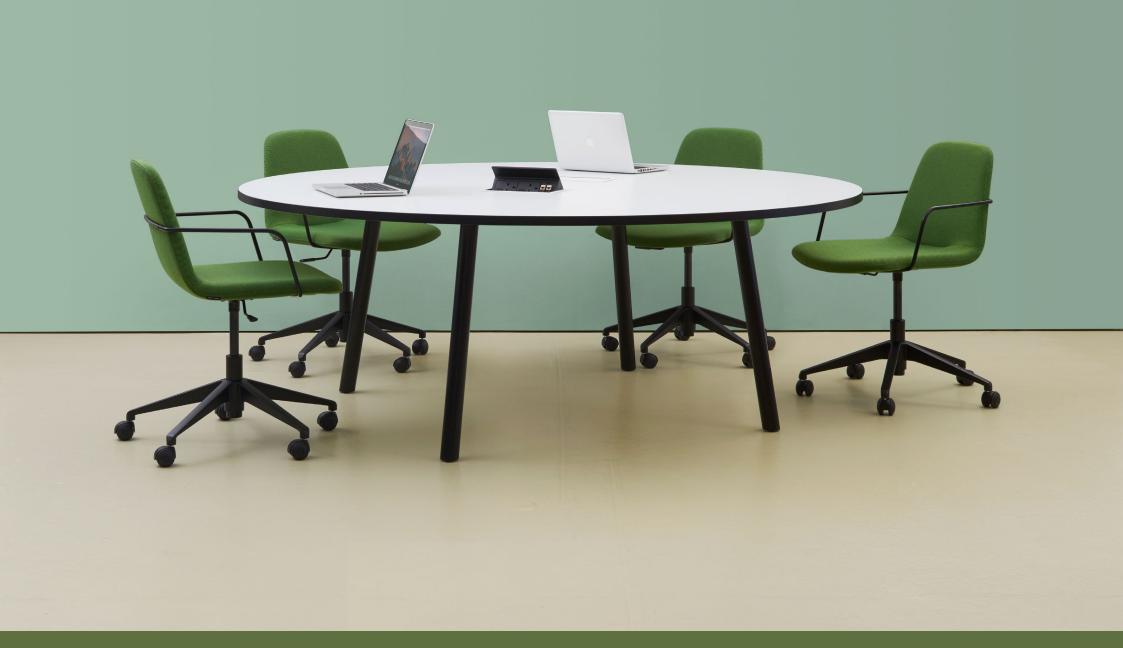

## hm21 Equinox

A robust collection of working and meeting tables with tubular steel legs and underframe, the hm**21** Equinox table can be paired with any chair from our collection. It can be specified in a wide number of top finishes and legs can be painted in any RAL colour, as well as many plated finishes and black nickel.

Power, data and charging units can be integrated into the table top.

For more information, click here.

Robin Phillips studied Product Design at Ravensbourne College of Art and Industrial Design at the Royal College of Art. After working for Heals and Conran in furniture retail, he joined Hitch Mylius as General Manger in 2007. He became a Director in 2011 and took over ownership of the company in 2021.