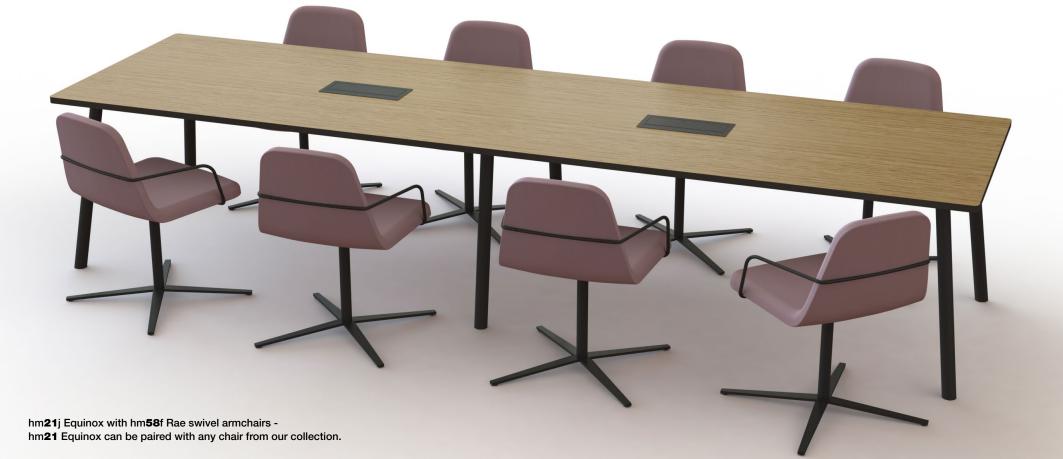

## hm21e Equinox with hm22d Carlo swivel armchairs

hm**21**b Equinox with hm**86**b Lucas 4-leg armchairs

hm21h Equinox with hm58a Rae chairs

| hm <b>21</b> Equinox<br>design: Robin Phillips | w<br>d<br>h                    | w<br>d<br>h                    |
|------------------------------------------------|--------------------------------|--------------------------------|
|                                                | Ø1200<br>-<br><b>21a</b> 730   | 1200<br>1200<br><b>21f</b> 730 |
|                                                | Ø1500<br>-<br><b>21b</b> 730   | 2000<br>1000<br><b>21g</b> 730 |
|                                                | Ø2000<br>-<br><b>21c</b> 730   | 1000                           |
|                                                | 2000<br>1000<br><b>21d</b> 730 | 1000                           |
| Showroom                                       | 2400<br>1200<br><b>21e</b> 730 | 1000                           |