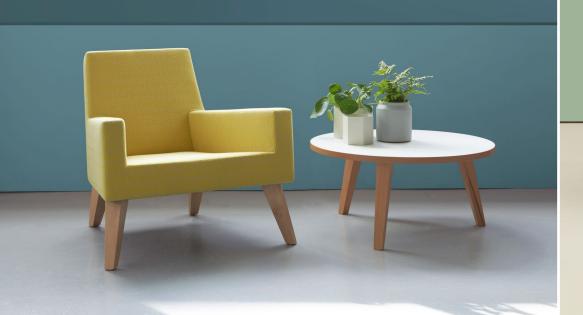

hm44a armchair and hm44c footstool

-

7

hm44b2 with g2 table

## hm44b2 with f2 table

hm**44**f2 and g2 tables

| hm <b>44</b> Alex<br>design: Alexander Taylor                                                                          | w<br>d<br>h                   | w<br>d<br>h                    | w<br>d<br>h                |
|------------------------------------------------------------------------------------------------------------------------|-------------------------------|--------------------------------|----------------------------|
|                                                                                                                        | 800<br>900<br>44a 950         | 800<br>450<br><b>44c2</b> 380  | 400<br>-<br><b>44h</b> 400 |
|                                                                                                                        | 800<br>900<br><b>44a2</b> 950 | 1600<br>900<br><b>44d2</b> 950 |                            |
|                                                                                                                        | 800<br>900<br><b>44b</b> 760  | 1600<br>900<br><b>44e2</b> 760 |                            |
|                                                                                                                        | 800<br>900<br><b>44b2</b> 760 | 1100<br>550<br><b>44f2</b> 380 |                            |
| Showroom                                                                                                               | 800<br>450<br><b>44c</b> 380  | Ø 800<br>-<br>44g2 380         |                            |
| 2nd floor<br>12 Greenhill Rents<br>London EC1M 6BN<br>Factory and HQ<br>Alma House<br>301 Alma Road<br>Enfield EN3 7BB |                               | seat height: 420               |                            |