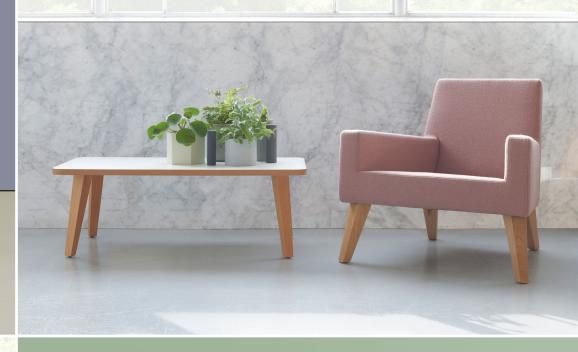

hm44a armchair and hm44c footstool

-

7

hm44b2 with g2 table

## hm44b2 with f2 table

hm**44**f2 and g2 tables

| hm <b>44</b> Alex<br>design: Alexander Taylor                                                                          | w<br>d<br>h                   | w<br>d<br>h                    | w<br>d<br>h                |
|------------------------------------------------------------------------------------------------------------------------|-------------------------------|--------------------------------|----------------------------|
|                                                                                                                        | 800<br>900<br>44a 950         | 800<br>450<br><b>44c2</b> 380  | 400<br>-<br><b>44h</b> 400 |
|                                                                                                                        | 800<br>900<br><b>44a2</b> 950 | 1600<br>900<br><b>44d2</b> 950 |                            |
|                                                                                                                        | 800<br>900<br><b>44b</b> 760  | 1600<br>900<br><b>44e2</b> 760 |                            |
|                                                                                                                        | 800<br>900<br><b>44b2</b> 760 | 1100<br>550<br><b>44f2</b> 380 |                            |
| Showroom                                                                                                               | 800<br>450<br><b>44c</b> 380  | Ø 800<br>-<br>44g2 380         |                            |
| 2nd floor<br>12 Greenhill Rents<br>London EC1M 6BN<br>Factory and HQ<br>Alma House<br>301 Alma Road<br>Enfield EN3 7BB |                               | seat height: 420               |                            |