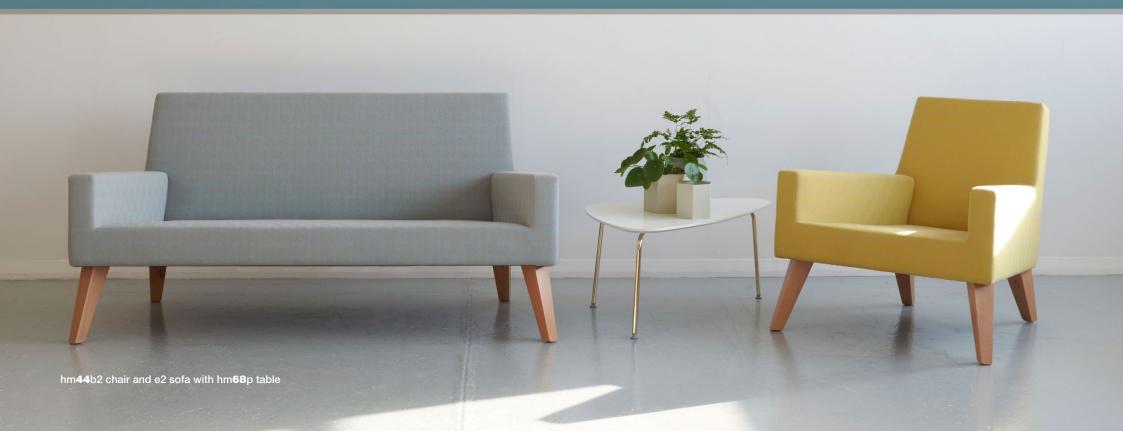

## hm44b2 with f2 table

hm**44**f2 and g2 tables

| hm <b>44</b> Alex<br>design: Alexander Taylor                                                                          | w<br>d<br>h                   | w<br>d<br>h                    | w<br>d<br>h                |
|------------------------------------------------------------------------------------------------------------------------|-------------------------------|--------------------------------|----------------------------|
|                                                                                                                        | 800<br>900<br>44a 950         | 800<br>450<br><b>44c2</b> 380  | 400<br>-<br><b>44h</b> 400 |
|                                                                                                                        | 800<br>900<br><b>44a2</b> 950 | 1600<br>900<br><b>44d2</b> 950 |                            |
|                                                                                                                        | 800<br>900<br><b>44b</b> 760  | 1600<br>900<br><b>44e2</b> 760 |                            |
|                                                                                                                        | 800<br>900<br><b>44b2</b> 760 | 1100<br>550<br><b>44f2</b> 380 |                            |
| Showroom                                                                                                               | 800<br>450<br><b>44c</b> 380  | Ø 800<br>-<br>44g2 380         |                            |
| 2nd floor<br>12 Greenhill Rents<br>London EC1M 6BN<br>Factory and HQ<br>Alma House<br>301 Alma Road<br>Enfield EN3 7BB |                               | seat height: 420               |                            |