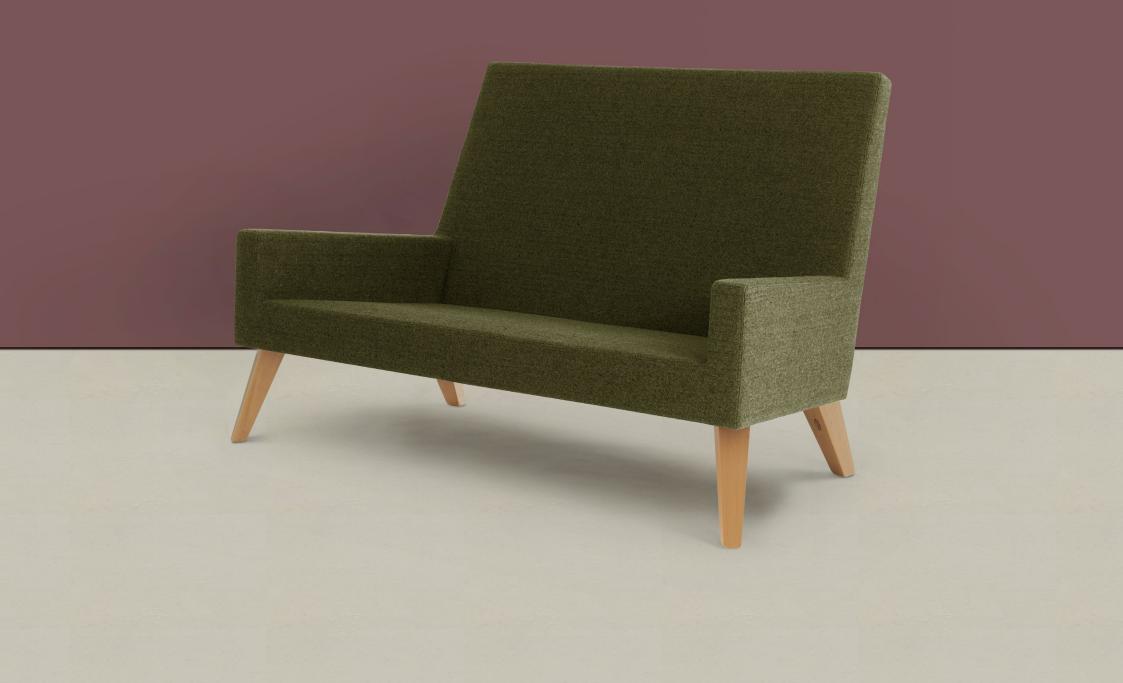

## hm44 Alex

Alexander Taylor's luxurious armchair and sofa collection is available in both high- and lowback versions, along with matching footstool and table options. Careful selection of foam grades and a flexible back support provide comfort while retaining the sharp lines that define the distinctive form.

Multi-tone upholstery is available - inside and outside panels can be upholstered in different fabrics.

For more information, **click here.** 

Born in 1975 in north east England, Taylor studied furniture and product design at Nottingham Trent University. He began his career with London-based architects Procter Rihl before setting up his studio in 2002 to realise his own designs.