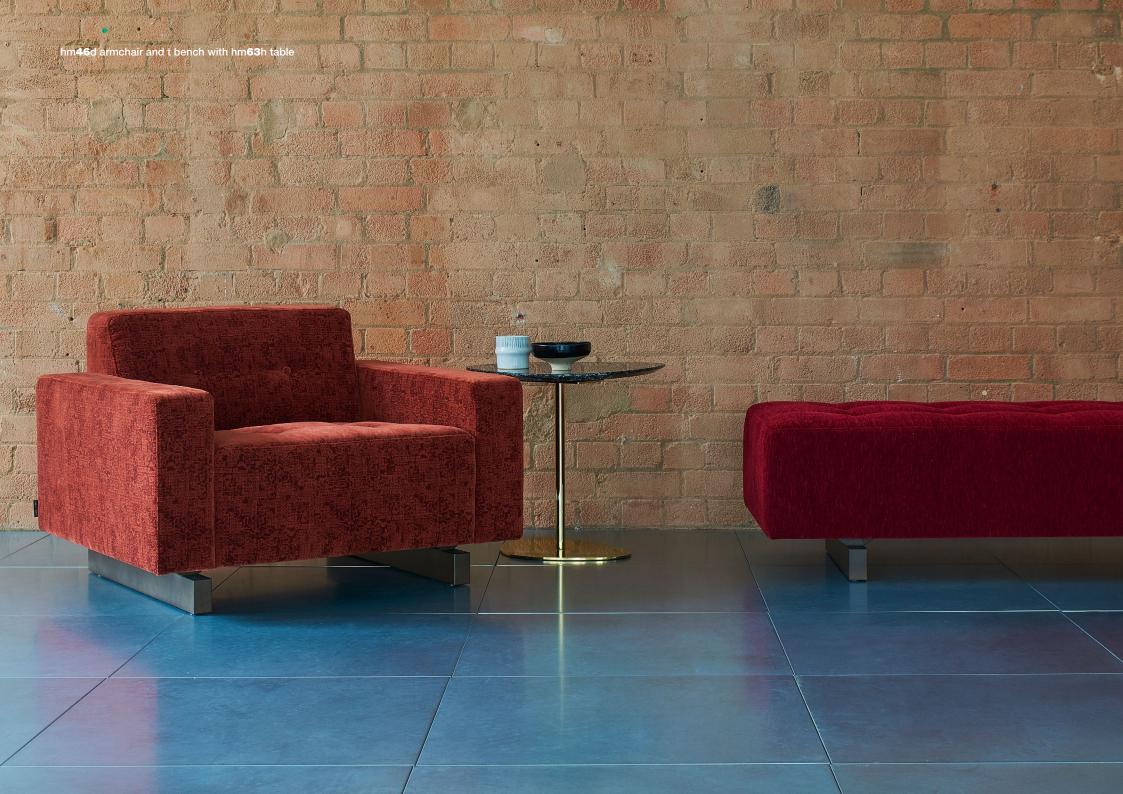

| hm <b>46</b> Abbey                                                                                                                                                                      |             | w<br>d<br>h        | w<br>d<br>h                   |      | w<br>d<br>h         |
|-----------------------------------------------------------------------------------------------------------------------------------------------------------------------------------------|-------------|--------------------|-------------------------------|------|---------------------|
|                                                                                                                                                                                         | <b>46</b> a | 610<br>780<br>600  | 1710<br>780<br><b>46h</b> 600 | 46q  | 2660<br>780<br>600  |
| Showroom 2nd floor 12 Greenhill Rents London EC1M 6BN  Factory and HQ Alma House 301 Alma Road Enfield EN3 7BB  T +44 (0)20 8443 2616 E sales@hitchmylius.co.uk visit hitchmylius.co.uk | 46b         | 860<br>780<br>600  | 1810<br>780<br><b>46j</b> 600 | 46r  | 2910<br>780<br>600  |
|                                                                                                                                                                                         | 46c         | 860<br>780<br>600  | 2060<br>780<br><b>46k</b> 600 | 46s  | 900<br>900<br>600   |
|                                                                                                                                                                                         | 46d         | 810<br>780<br>600  | 2060<br>780<br><b>46m</b> 600 | 46t  | 1800<br>550<br>360  |
|                                                                                                                                                                                         | 46e         | 1210<br>780<br>600 | 2310<br>780<br><b>46n</b> 600 | 46u  | 780<br>780<br>360   |
|                                                                                                                                                                                         | 46f         | 1460<br>780<br>600 | 2410<br>780<br><b>46o</b> 600 | 46v1 | 1640<br>1640<br>600 |
|                                                                                                                                                                                         | 46g         | 1460<br>780<br>600 | 2660<br>780<br><b>46p</b> 600 | 46v2 | 1640<br>1640<br>600 |