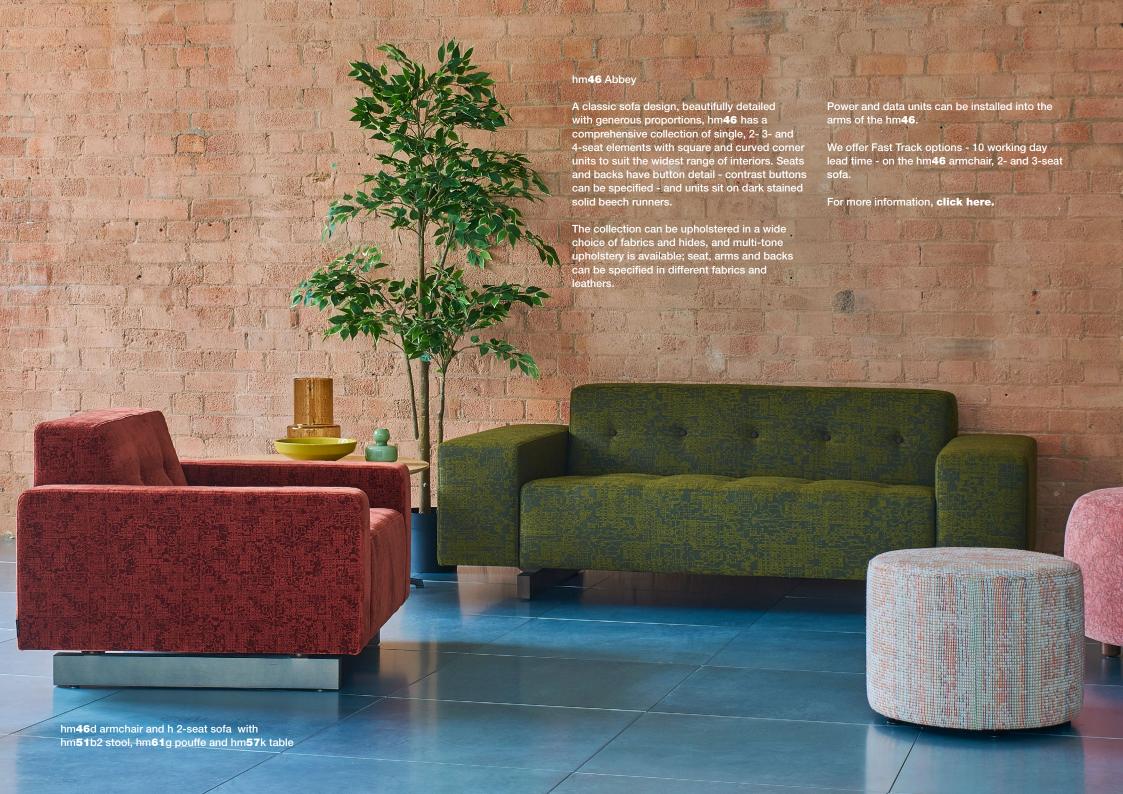

| hm <b>46</b> Abbey                                                                                                                                                                      |             | w<br>d<br>h        | w<br>d<br>h                   |      | w<br>d<br>h         |
|-----------------------------------------------------------------------------------------------------------------------------------------------------------------------------------------|-------------|--------------------|-------------------------------|------|---------------------|
|                                                                                                                                                                                         | <b>46</b> a | 610<br>780<br>600  | 1710<br>780<br><b>46h</b> 600 | 46q  | 2660<br>780<br>600  |
| Showroom 2nd floor 12 Greenhill Rents London EC1M 6BN  Factory and HQ Alma House 301 Alma Road Enfield EN3 7BB  T +44 (0)20 8443 2616 E sales@hitchmylius.co.uk visit hitchmylius.co.uk | 46b         | 860<br>780<br>600  | 1810<br>780<br><b>46j</b> 600 | 46r  | 2910<br>780<br>600  |
|                                                                                                                                                                                         | 46c         | 860<br>780<br>600  | 2060<br>780<br><b>46k</b> 600 | 46s  | 900<br>900<br>600   |
|                                                                                                                                                                                         | 46d         | 810<br>780<br>600  | 2060<br>780<br><b>46m</b> 600 | 46t  | 1800<br>550<br>360  |
|                                                                                                                                                                                         | 46e         | 1210<br>780<br>600 | 2310<br>780<br><b>46n</b> 600 | 46u  | 780<br>780<br>360   |
|                                                                                                                                                                                         | 46f         | 1460<br>780<br>600 | 2410<br>780<br><b>46o</b> 600 | 46v1 | 1640<br>1640<br>600 |
|                                                                                                                                                                                         | 46g         | 1460<br>780<br>600 | 2660<br>780<br><b>46p</b> 600 | 46v2 | 1640<br>1640<br>600 |