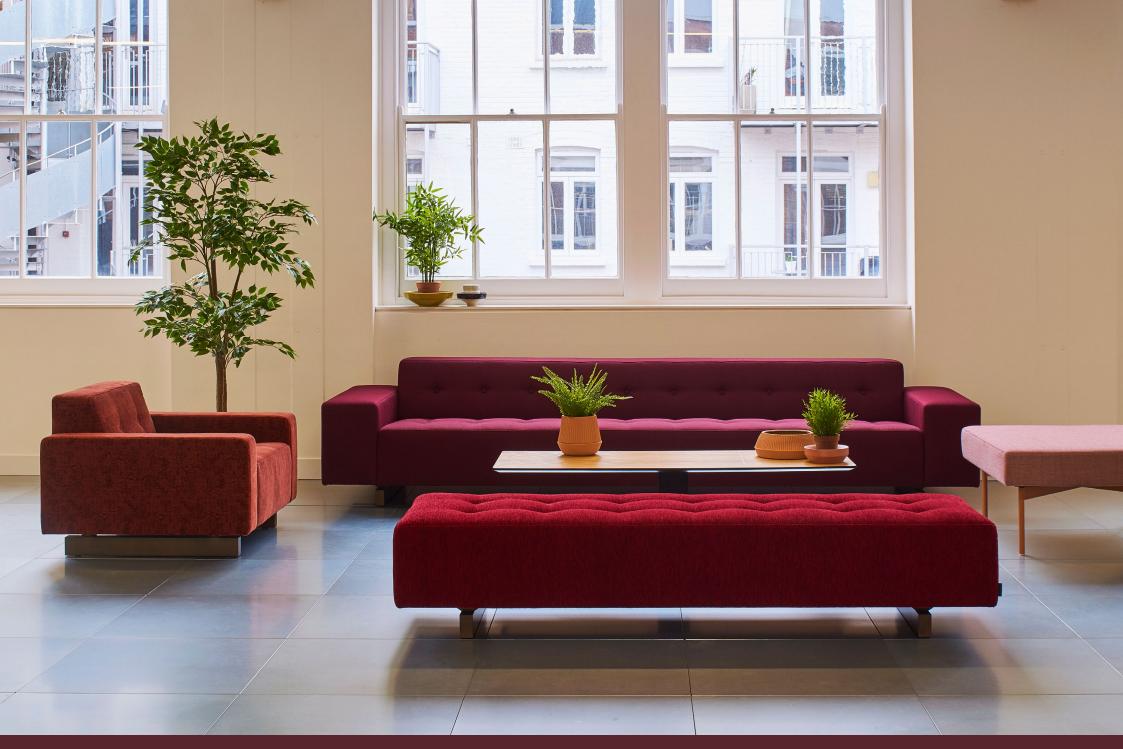

| hm <b>46</b> Abbey                                                                                                                                                                      |             | w<br>d<br>h        | w<br>d<br>h                   |      | w<br>d<br>h         |
|-----------------------------------------------------------------------------------------------------------------------------------------------------------------------------------------|-------------|--------------------|-------------------------------|------|---------------------|
|                                                                                                                                                                                         | <b>46</b> a | 610<br>780<br>600  | 1710<br>780<br><b>46h</b> 600 | 46q  | 2660<br>780<br>600  |
| Showroom 2nd floor 12 Greenhill Rents London EC1M 6BN  Factory and HQ Alma House 301 Alma Road Enfield EN3 7BB  T +44 (0)20 8443 2616 E sales@hitchmylius.co.uk visit hitchmylius.co.uk | 46b         | 860<br>780<br>600  | 1810<br>780<br><b>46j</b> 600 | 46r  | 2910<br>780<br>600  |
|                                                                                                                                                                                         | 46c         | 860<br>780<br>600  | 2060<br>780<br><b>46k</b> 600 | 46s  | 900<br>900<br>600   |
|                                                                                                                                                                                         | 46d         | 810<br>780<br>600  | 2060<br>780<br><b>46m</b> 600 | 46t  | 1800<br>550<br>360  |
|                                                                                                                                                                                         | 46e         | 1210<br>780<br>600 | 2310<br>780<br><b>46n</b> 600 | 46u  | 780<br>780<br>360   |
|                                                                                                                                                                                         | 46f         | 1460<br>780<br>600 | 2410<br>780<br><b>46o</b> 600 | 46v1 | 1640<br>1640<br>600 |
|                                                                                                                                                                                         | 46g         | 1460<br>780<br>600 | 2660<br>780<br><b>46p</b> 600 | 46v2 | 1640<br>1640<br>600 |