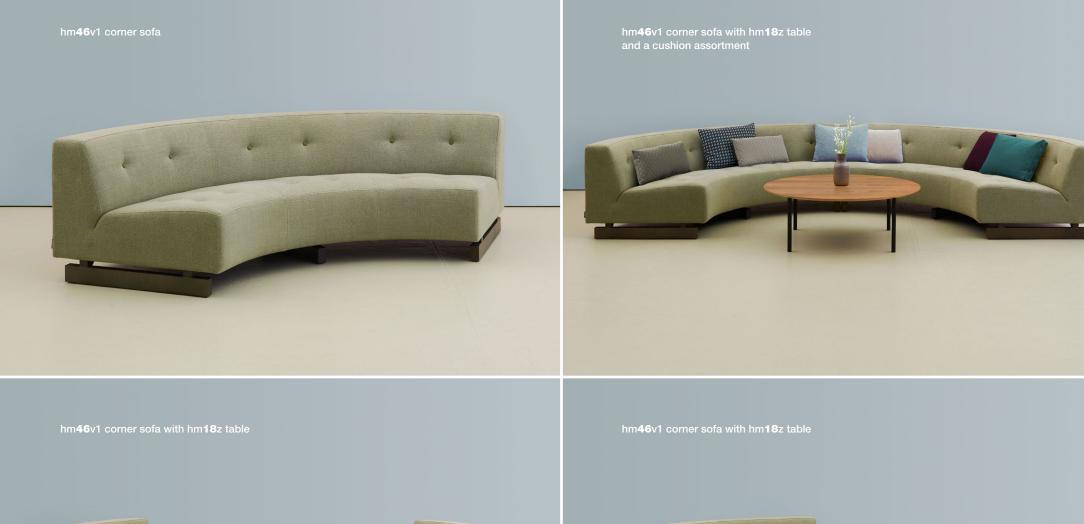

| hm <b>46</b> Abbey                                                                                                                                                                      |             | w<br>d<br>h        | w<br>d<br>h                   |      | w<br>d<br>h         |
|-----------------------------------------------------------------------------------------------------------------------------------------------------------------------------------------|-------------|--------------------|-------------------------------|------|---------------------|
|                                                                                                                                                                                         | <b>46</b> a | 610<br>780<br>600  | 1710<br>780<br><b>46h</b> 600 | 46q  | 2660<br>780<br>600  |
| Showroom 2nd floor 12 Greenhill Rents London EC1M 6BN  Factory and HQ Alma House 301 Alma Road Enfield EN3 7BB  T +44 (0)20 8443 2616 E sales@hitchmylius.co.uk visit hitchmylius.co.uk | 46b         | 860<br>780<br>600  | 1810<br>780<br><b>46j</b> 600 | 46r  | 2910<br>780<br>600  |
|                                                                                                                                                                                         | 46c         | 860<br>780<br>600  | 2060<br>780<br><b>46k</b> 600 | 46s  | 900<br>900<br>600   |
|                                                                                                                                                                                         | 46d         | 810<br>780<br>600  | 2060<br>780<br><b>46m</b> 600 | 46t  | 1800<br>550<br>360  |
|                                                                                                                                                                                         | 46e         | 1210<br>780<br>600 | 2310<br>780<br><b>46n</b> 600 | 46u  | 780<br>780<br>360   |
|                                                                                                                                                                                         | 46f         | 1460<br>780<br>600 | 2410<br>780<br><b>46o</b> 600 | 46v1 | 1640<br>1640<br>600 |
|                                                                                                                                                                                         | 46g         | 1460<br>780<br>600 | 2660<br>780<br><b>46p</b> 600 | 46v2 | 1640<br>1640<br>600 |