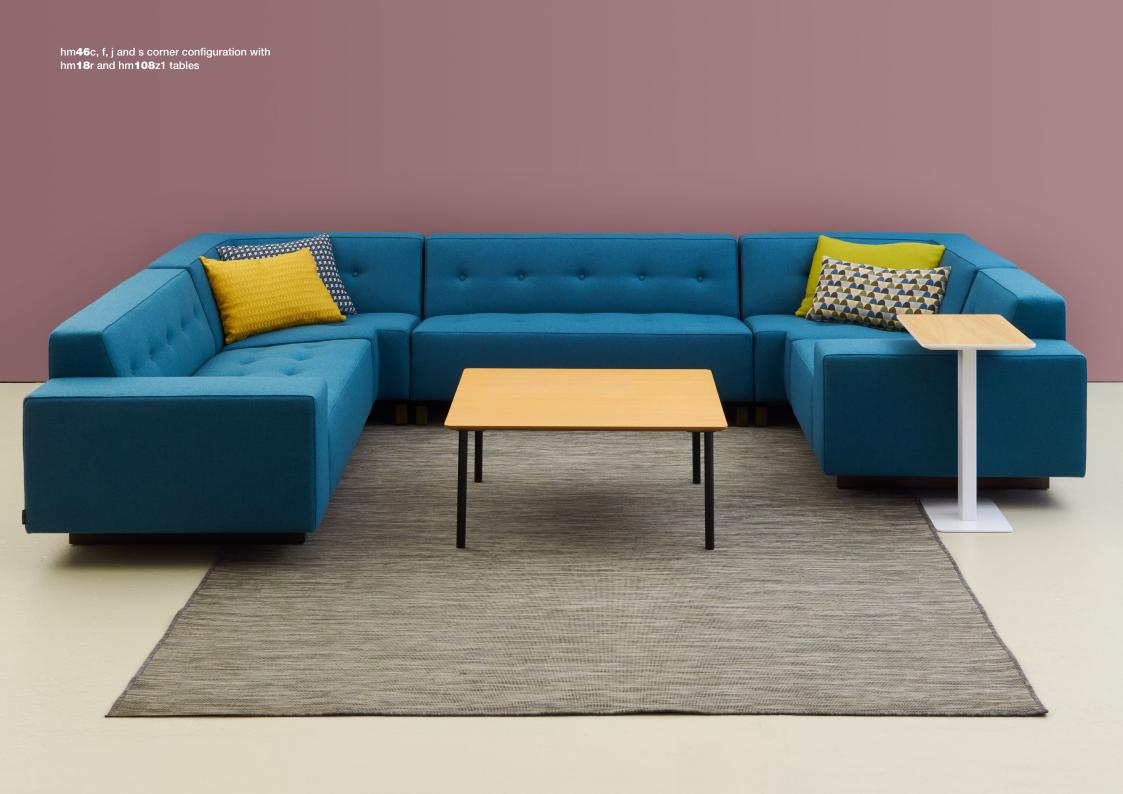

| hm <b>46</b> Abbey                                                                                                                                                                      |             | w<br>d<br>h        | w<br>d<br>h                   |      | w<br>d<br>h         |
|-----------------------------------------------------------------------------------------------------------------------------------------------------------------------------------------|-------------|--------------------|-------------------------------|------|---------------------|
|                                                                                                                                                                                         | <b>46</b> a | 610<br>780<br>600  | 1710<br>780<br><b>46h</b> 600 | 46q  | 2660<br>780<br>600  |
| Showroom 2nd floor 12 Greenhill Rents London EC1M 6BN  Factory and HQ Alma House 301 Alma Road Enfield EN3 7BB  T +44 (0)20 8443 2616 E sales@hitchmylius.co.uk visit hitchmylius.co.uk | 46b         | 860<br>780<br>600  | 1810<br>780<br><b>46j</b> 600 | 46r  | 2910<br>780<br>600  |
|                                                                                                                                                                                         | 46c         | 860<br>780<br>600  | 2060<br>780<br><b>46k</b> 600 | 46s  | 900<br>900<br>600   |
|                                                                                                                                                                                         | 46d         | 810<br>780<br>600  | 2060<br>780<br><b>46m</b> 600 | 46t  | 1800<br>550<br>360  |
|                                                                                                                                                                                         | 46e         | 1210<br>780<br>600 | 2310<br>780<br><b>46n</b> 600 | 46u  | 780<br>780<br>360   |
|                                                                                                                                                                                         | 46f         | 1460<br>780<br>600 | 2410<br>780<br><b>46o</b> 600 | 46v1 | 1640<br>1640<br>600 |
|                                                                                                                                                                                         | 46g         | 1460<br>780<br>600 | 2660<br>780<br><b>46p</b> 600 | 46v2 | 1640<br>1640<br>600 |