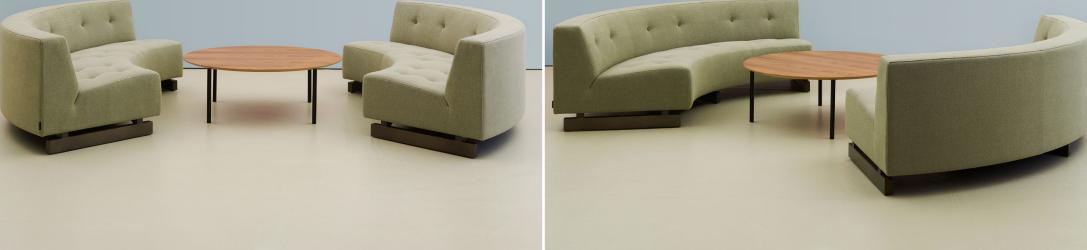

| hm <b>46</b> Abbey                                                                                                                                                                      |             | w<br>d<br>h        | w<br>d<br>h                   |      | w<br>d<br>h         |
|-----------------------------------------------------------------------------------------------------------------------------------------------------------------------------------------|-------------|--------------------|-------------------------------|------|---------------------|
|                                                                                                                                                                                         | <b>46</b> a | 610<br>780<br>600  | 1710<br>780<br><b>46h</b> 600 | 46q  | 2660<br>780<br>600  |
| Showroom 2nd floor 12 Greenhill Rents London EC1M 6BN  Factory and HQ Alma House 301 Alma Road Enfield EN3 7BB  T +44 (0)20 8443 2616 E sales@hitchmylius.co.uk visit hitchmylius.co.uk | 46b         | 860<br>780<br>600  | 1810<br>780<br><b>46j</b> 600 | 46r  | 2910<br>780<br>600  |
|                                                                                                                                                                                         | 46c         | 860<br>780<br>600  | 2060<br>780<br><b>46k</b> 600 | 46s  | 900<br>900<br>600   |
|                                                                                                                                                                                         | 46d         | 810<br>780<br>600  | 2060<br>780<br><b>46m</b> 600 | 46t  | 1800<br>550<br>360  |
|                                                                                                                                                                                         | 46e         | 1210<br>780<br>600 | 2310<br>780<br><b>46n</b> 600 | 46u  | 780<br>780<br>360   |
|                                                                                                                                                                                         | 46f         | 1460<br>780<br>600 | 2410<br>780<br><b>46o</b> 600 | 46v1 | 1640<br>1640<br>600 |
|                                                                                                                                                                                         | 46g         | 1460<br>780<br>600 | 2660<br>780<br><b>46p</b> 600 | 46v2 | 1640<br>1640<br>600 |