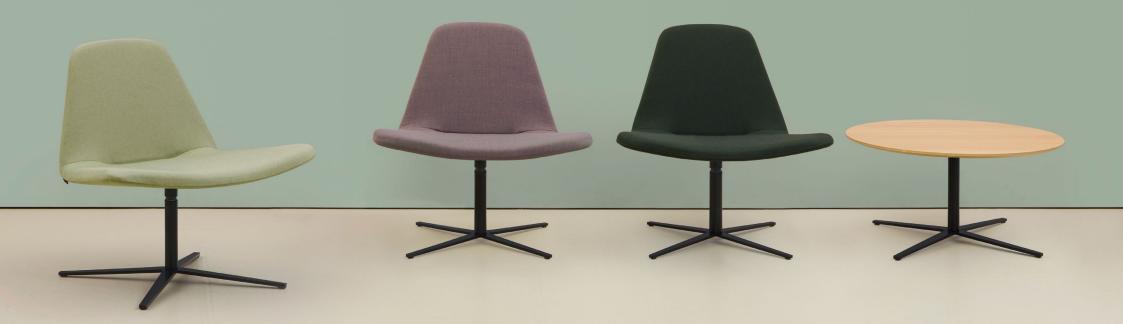

## hm**59** Wing

Demacker's dynamic hm59 Wing lounge chair provides superb comfort through the natural flexing of its preformed plywood shell. Available in both low- and high-back versions, with or without armrests, the chair has the option of either a steel skid base in polished chrome or powder coated white or black as well as an aluminium swivel with a polished finish, or powder coated white or black.

The collection can be upholstered in a wide choice of fabrics and selected hides and multitone upholstery is available - front and back can be specified in different fabrics.

For more information, click here.