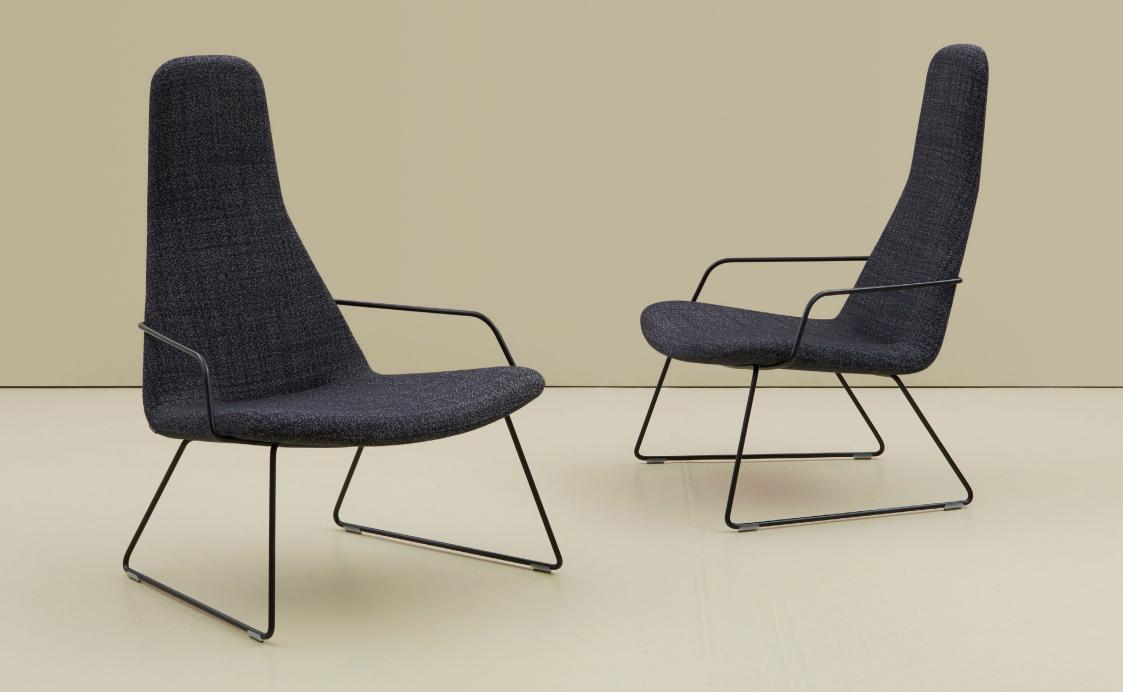

## hm**59** Wing

Demacker's dynamic hm59 Wing lounge chair provides superb comfort through the natural flexing of its preformed plywood shell. Available in both low- and high-back versions, with or without armrests, the chair has the option of either a steel skid base in polished chrome or powder coated white or black as well as an aluminium swivel with a polished finish, or powder coated white or black.

The collection can be upholstered in a wide choice of fabrics and selected hides and multitone upholstery is available - front and back can be specified in different fabrics.

For more information, click here.