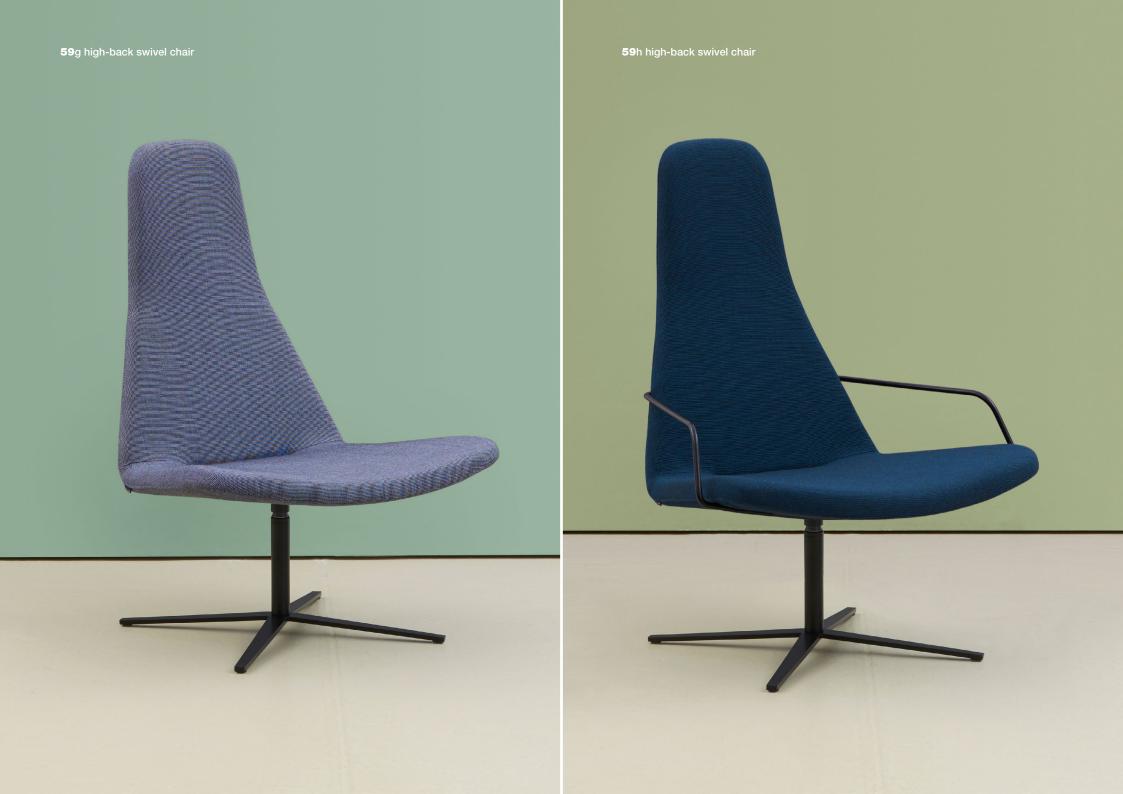

## hm**59** Wing

Demacker's dynamic hm59 Wing lounge chair provides superb comfort through the natural flexing of its preformed plywood shell. Available in both low- and high-back versions, with or without armrests, the chair has the option of either a steel skid base in polished chrome or powder coated white or black as well as an aluminium swivel with a polished finish, or powder coated white or black.

hm59c lounge swivel chair with hm57k side table

|     | w<br>d<br>h       | w<br>d<br>h                   |                              |
|-----|-------------------|-------------------------------|------------------------------|
| 59a | 730<br>740<br>715 | 730<br>740<br><b>59e</b> 1030 | 740<br>490<br><b>59j</b> 420 |
| 59b | 750<br>740<br>715 | 750<br>740<br><b>59f</b> 1030 | 740<br>490<br><b>59k</b> 420 |
| 59c | 730<br>740<br>715 | 730<br>740<br><b>59g</b> 1030 |                              |
|     | 750<br>740<br>715 | 750<br>740<br><b>59h</b> 1030 |                              |
|     |                   |                               |                              |