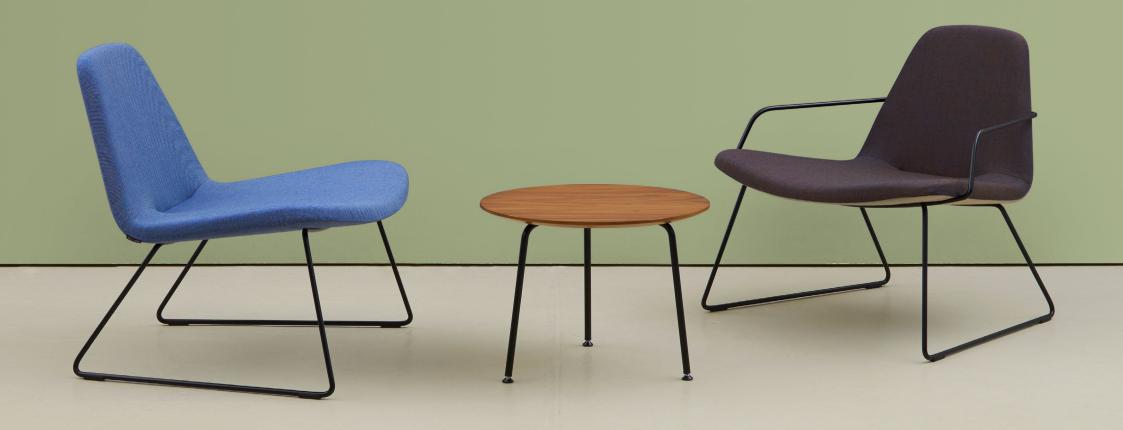

hm59c lounge swivel chair with hm57k side table

|     | w<br>d<br>h       | w<br>d<br>h                   |                              |
|-----|-------------------|-------------------------------|------------------------------|
| 59a | 730<br>740<br>715 | 730<br>740<br><b>59e</b> 1030 | 740<br>490<br><b>59j</b> 420 |
| 59b | 750<br>740<br>715 | 750<br>740<br><b>59f</b> 1030 | 740<br>490<br><b>59k</b> 420 |
| 59c | 730<br>740<br>715 | 730<br>740<br><b>59g</b> 1030 |                              |
|     | 750<br>740<br>715 | 750<br>740<br><b>59h</b> 1030 |                              |
|     |                   |                               |                              |