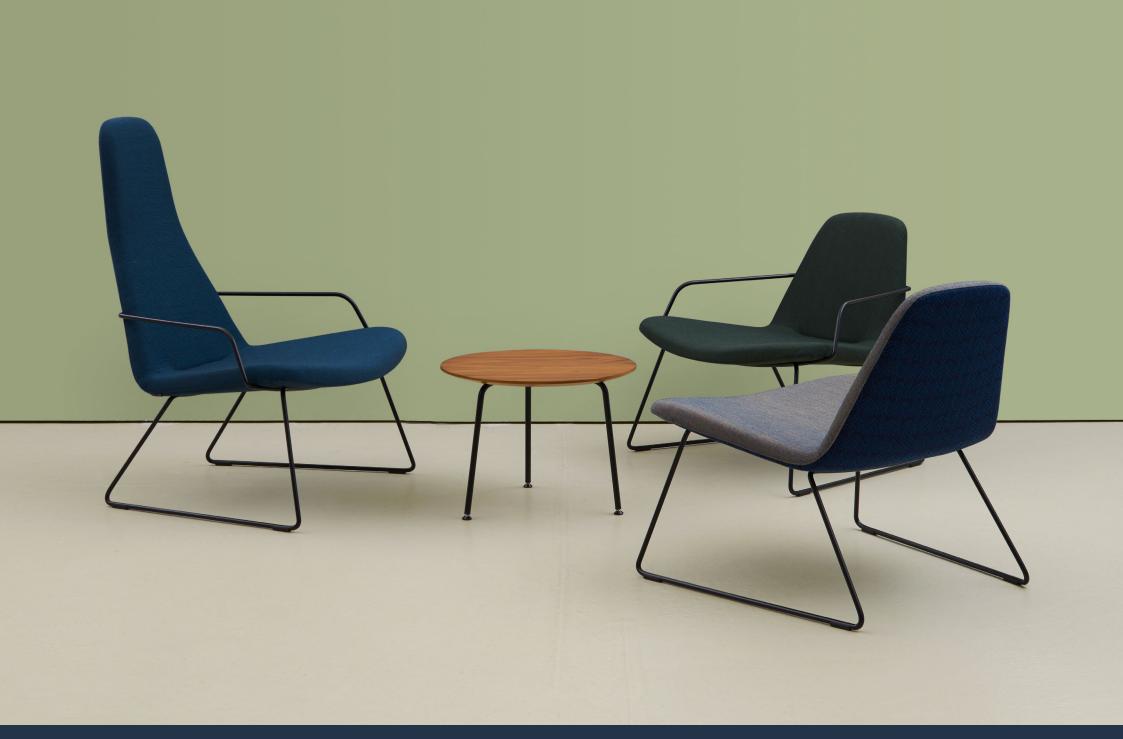

## hm**59** Wing

Demacker's dynamic hm59 Wing lounge chair provides superb comfort through the natural flexing of its preformed plywood shell. Available in both low- and high-back versions, with or without armrests, the chair has the option of either a steel skid base in polished chrome or powder coated white or black as well as an aluminium swivel with a polished finish, or powder coated white or black.

The collection can be upholstered in a wide choice of fabrics and selected hides and multitone upholstery is available - front and back can be specified in different fabrics.

For more information, click here.