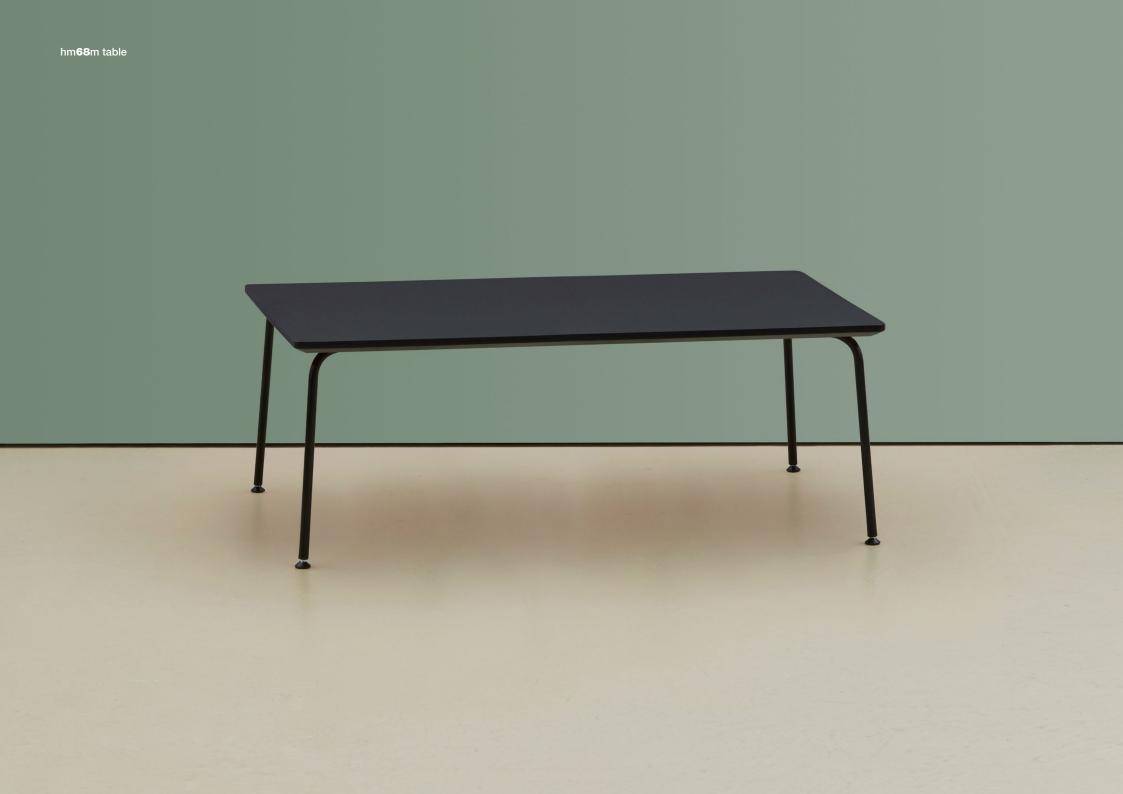

## hm**68** Poise

A simple and elegant collection of tables for bar, lounge and break-out areas, hm68 Poise is detailed to complement most chairs and sofas. The seven shapes are available in four different finishes and in two heights, 380 and 500mm – a total of 56 permutations.

Circular tops 525mm, 600mm and 750mm diameter; 600mm square and 780mm square; rectangular 550 x 1100mm and 'pebble' 880 x 540mm.

For more information, click here.

hm**68**b and p tables with hm**106**b and h benches and hm**86**e armchair