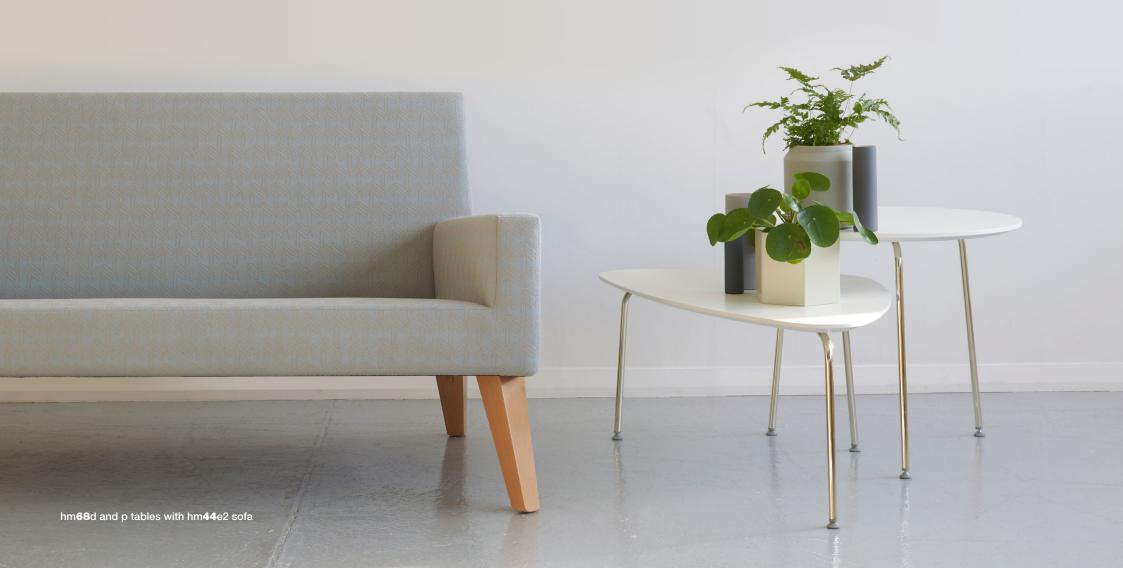

## hm**68** Poise

A simple and elegant collection of tables for bar, lounge and break-out areas, hm68 Poise is detailed to complement most chairs and sofas. The seven shapes are available in four different finishes and in two heights, 380 and 500mm – a total of 56 permutations.

Circular tops 525mm, 600mm and 750mm diameter; 600mm square and 780mm square; rectangular 550 x 1100mm and 'pebble' 880 x 540mm.

For more information, click here.

hm**68**b and p tables with hm**106**b and h benches and hm**86**e armchair