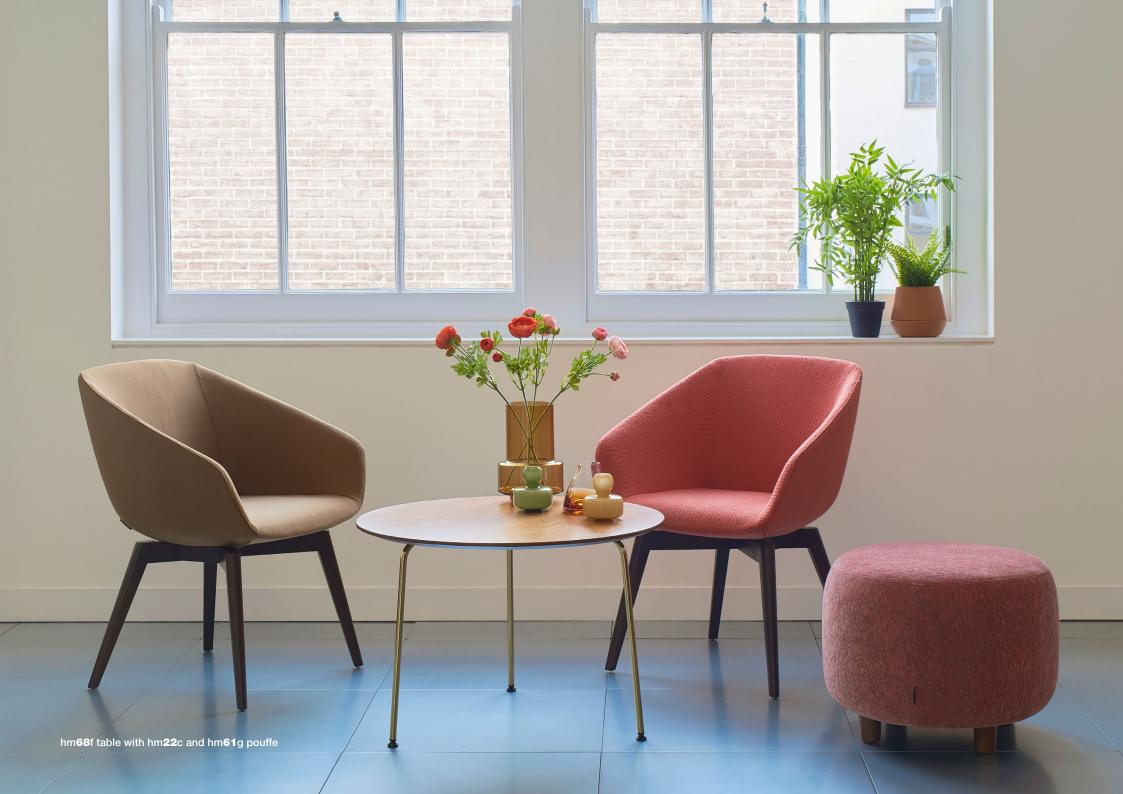

## hm**68** Poise

A simple and elegant collection of tables for bar, lounge and break-out areas, hm68 Poise is detailed to complement most chairs and sofas. The seven shapes are available in four different finishes and in two heights, 380 and 500mm – a total of 56 permutations.

Circular tops 525mm, 600mm and 750mm diameter; 600mm square and 780mm square; rectangular 550 x 1100mm and 'pebble' 880 x 540mm.

For more information, click here.

hm**68**b and p tables with hm**106**b and h benches and hm**86**e armchair