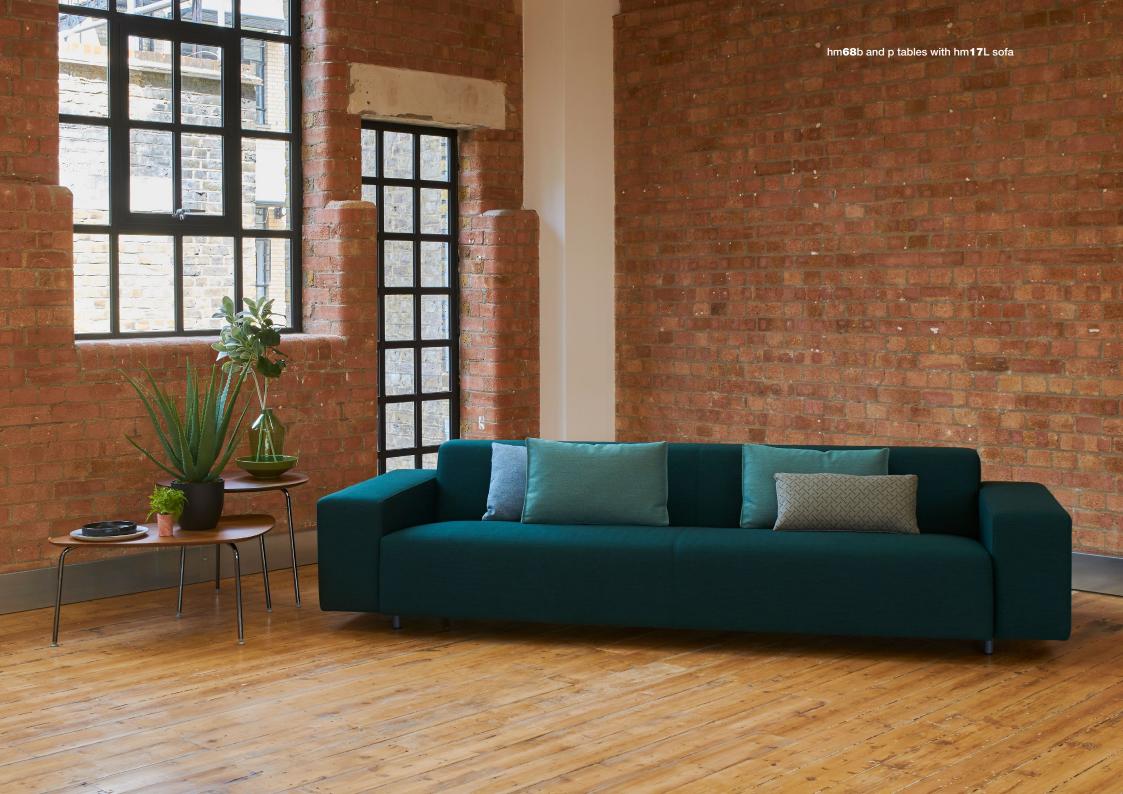

## hm**68** Poise

A simple and elegant collection of tables for bar, lounge and break-out areas, hm68 Poise is detailed to complement most chairs and sofas. The seven shapes are available in four different finishes and in two heights, 380 and 500mm – a total of 56 permutations.

Circular tops 525mm, 600mm and 750mm diameter; 600mm square and 780mm square; rectangular 550 x 1100mm and 'pebble' 880 x 540mm.

For more information, click here.

hm**68**b and p tables with hm**106**b and h benches and hm**86**e armchair