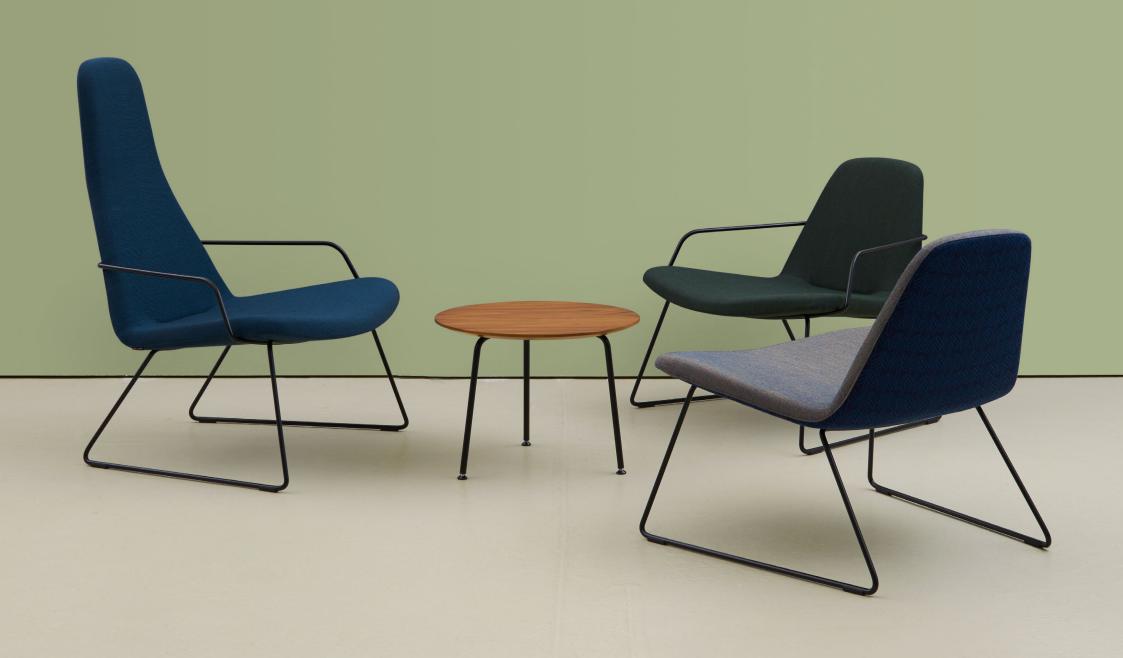

## hm**68** Poise

A simple and elegant collection of tables for bar, lounge and break-out areas, hm68 Poise is detailed to complement most chairs and sofas. The seven shapes are available in four different finishes and in two heights, 380 and 500mm – a total of 56 permutations.

Circular tops 525mm, 600mm and 750mm diameter; 600mm square and 780mm square; rectangular 550 x 1100mm and 'pebble' 880 x 540mm.

For more information, click here.

hm**68**b and p tables with hm**106**b and h benches and hm**86**e armchair