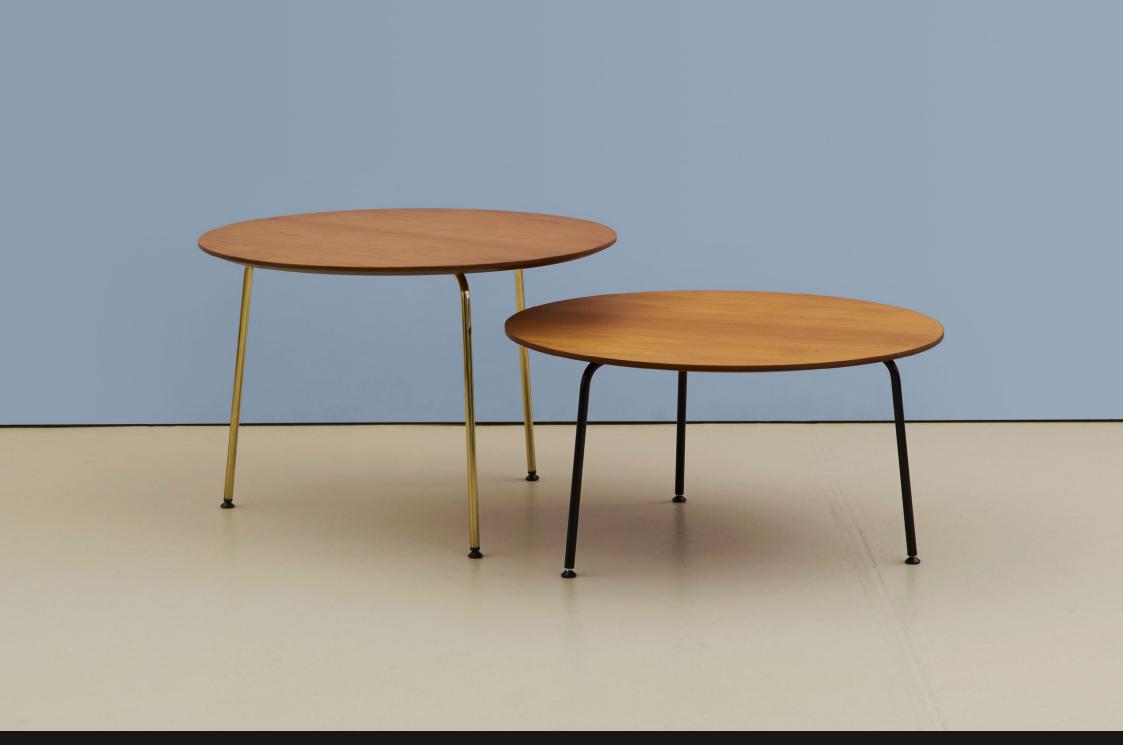

## hm**68** Poise

A simple and elegant collection of tables for bar, lounge and break-out areas, hm68 Poise is detailed to complement most chairs and sofas. The seven shapes are available in four different finishes and in two heights, 380 and 500mm – a total of 56 permutations.

Circular tops 525mm, 600mm and 750mm diameter; 600mm square and 780mm square; rectangular 550 x 1100mm and 'pebble' 880 x 540mm.

For more information, click here.

hm**68**b and p tables with hm**106**b and h benches and hm**86**e armchair