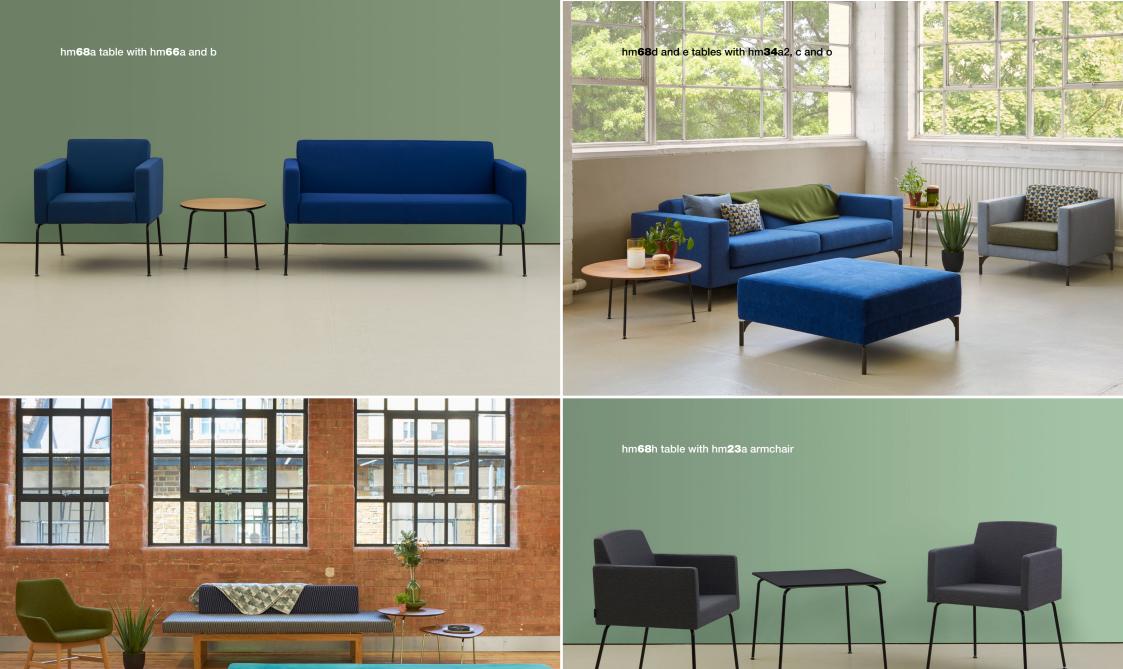

## hm**68** Poise

A simple and elegant collection of tables for bar, lounge and break-out areas, hm68 Poise is detailed to complement most chairs and sofas. The seven shapes are available in four different finishes and in two heights, 380 and 500mm – a total of 56 permutations.

Circular tops 525mm, 600mm and 750mm diameter; 600mm square and 780mm square; rectangular 550 x 1100mm and 'pebble' 880 x 540mm.

For more information, click here.

hm**68**b and p tables with hm**106**b and h benches and hm**86**e armchair